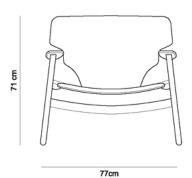

## DIZ ARMCHAIR 2001



**28, rue Jacob 75006 Paris** +33 (0)1 43 29 40 05

contact@triodedesign.com www.triodedesign.com







### PRODUCT INFO

### **DIMENSIONS**

77 x 88 x 71 h (cm)

### **PRODUCT DESCRIPTION**

- · Solid wood frame
- Molded plywood seat and backrest with oak or imbuia veneer
- Upholstered seat pad optional

### INFO



"This Sergio Rodrigues furniture line is licensed to and commercialized exclusively by LinBrasil Ltda and is protected by patent laws and legal sanctions under both criminal and civil codes. Legal proceedings may be instituted against any parties breaching the rights of LinBrasil."



For more information on product maintenance and our warranty policy please access: www.linbrasil.com.br > FAQ

Questions about this product? Please contact us by e-mail: contato@linbrasil.com.br



# DIZ ARMCHAIR (WITH HOLES) 2001



**28, rue Jacob 75006 Paris** +33 (0)1 43 29 40 05

contact@t