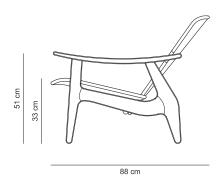

77 x 88 x 71 h (cm)

### **PRODUCT DESCRIPTION**

- · Solid wood frame
- Molded plywood seat and backrest with oak or imbuia veneer
- Upholstered seat pad optional

### INFO



"This Sergio Rodrigues furniture line is licensed to and commercialized exclusively by LinBrasil Ltda and is protected by patent laws and legal sanctions under both criminal and civil codes. Legal proceedings may be instituted against any parties breaching the rights of LinBrasil."



For more information on product maintenance and our warranty policy please access: www.linbrasil.com.br > FAQ

Questions about this product? Please contact us by e-mail: contato@linbrasil.com.br



# DIZ ARMCHAIR (WITH HOLES) 2001



**28, rue Jacob 75006 Paris** +33 (0)1 43 29 40 05

contact@triodedesign.com www.triodedesign.com







### **PRODUCT INFO**

### **DIMENSIONS**

77 x 88 x 71 h (cm)

### **PRODUCT DESCRIPTION**

- · Solid wood frame
- Molded plywood seat and backrest with oak or imbuia veneer
- Upholstered seat pad optional

### INFO



"This Sergio Rodrigues furniture line is licensed to and commercialized exclusively by LinBrasil Ltda and is protected by patent laws and legal sanctions under both criminal and civil codes. Legal proceedings may be instituted against any parties breaching the rights of LinBrasil."



For more information on product maintenance and our warranty policy please access: www.linbrasil.com.br > FAQ

Questions about this product? Please contact us by e-mail: **contato@linbrasil.com.br** 





28, rue Jacob 75006 Paris +33 (0)1 43 29 40 05

contact@triodedesign.com www.triodedesig