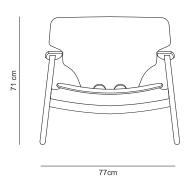

77 x 88 x 71 h (cm)

### **PRODUCT DESCRIPTION**

- · Solid wood frame
- Molded plywood seat and backrest with oak or imbuia veneer
- Upholstered seat pad optional

### INFO



"This Sergio Rodrigues furniture line is licensed to and commercialized exclusively by LinBrasil Ltda and is protected by patent laws and legal sanctions under both criminal and civil codes. Legal proceedings may be instituted against any parties breaching the rights of LinBrasil."



For more information on product maintenance and our warranty policy please access: www.linbrasil.com.br > FAQ

Questions about this product? Please contact us by e-mail: contato@linbrasil.com.br



# DIZ ARMCHAIR (WITH HOLES) 2001



**28, rue Jacob 75006 Paris** +33 (0)1 43 29 40 05

contact@triodedesign.com www.triodedesign.com







### **PRODUCT INFO**

### **DIMENSIONS**

77 x 88 x 71 h (cm)

### **PRODUCT DESCRIPTION**

- · Solid wood frame
- Molded plywood seat and backrest with oak or imbuia veneer
- Upholstered seat pad optional

### INFO



"This Sergio Rodrigues furniture line is licensed to and commercialized exclusively by LinBrasil Ltda and is protected by patent laws and legal sanctions under both criminal and civil codes. Legal proceedings may be instituted against any parties breaching the rights of LinBrasil."



For more information on product maintenance and our warranty policy please access: www.linbrasil.com.br > FAQ

Questions about this product? Please contact us by e-mail: **contato@linbrasil.com.br** 





28, rue Jacob 75006 Paris +33 (0)1 43 29 40 05

contact@triodedesign.com www.triodedes