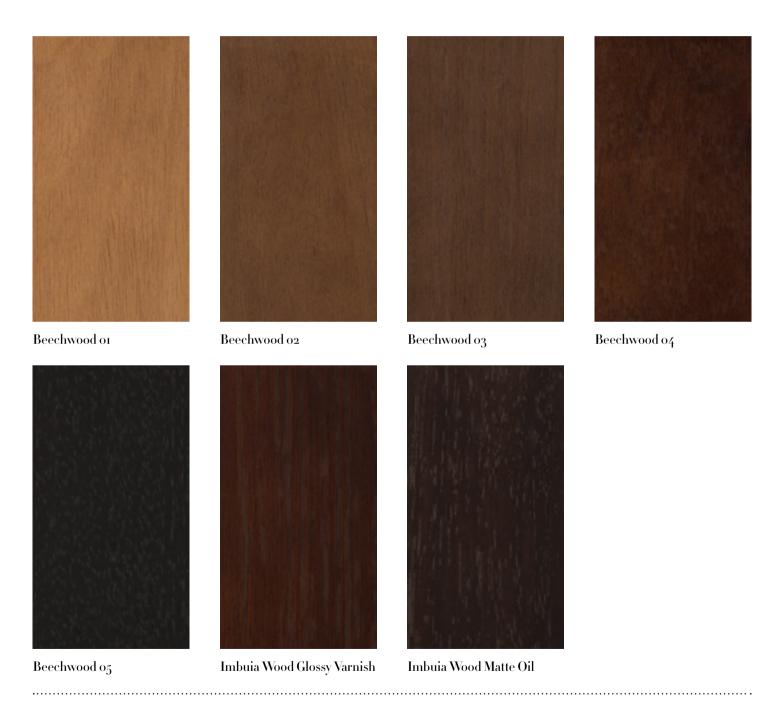

### **PRODUCT DESCRIPTION**

- · Solid wood frame
- Molded plywood seat and backrest with oak or imbuia veneer
- Upholstered seat pad optional