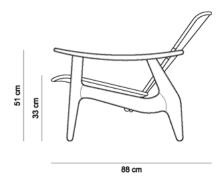

## DIZ ARMCHAIR 2001



**28, rue Jacob 75006 Paris** +33 (0)1 43 29 40 05

contact@triodedesign.com www.triodedesign.com







### PRODUCT INFO

### **DIMENSIONS**

77 x 88 x 71 h (cm)

### **PRODUCT DESCRIPTION**

- · Solid wood frame
- Molded plywood seat and backrest with oak or imbuia veneer
- Upholstered seat pad optional

### INFO



"This Sergio Rodrigues furniture line is licensed to and commercialized exclusively by LinBrasil Ltda and is protected by patent laws and legal sanctions under both criminal and civil codes. Legal proceedings may be instituted against any parties breaching the rights of LinBrasil."



For more information on product maintenance and our warranty policy please access: www.linbrasil.com.br > FAQ

Questions about this product? Please contact us by e-mail: contato@linbrasil.com.br



# DIZ ARMCHAIR (WITH HOLES) 2001



**28, rue Jacob 75006 Paris** +33 (0)1 43 29 40 05

contact@tri