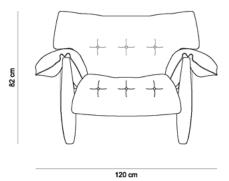

# MOLE ARMCHAIR (SHERIFF) 1961

**28, rue Jacob 75006 Paris** +33 (0)1 43 29 40 05

contact@triodedesign.com www.triodedesign.com







### **PRODUCT INFO**

### **DIMENSIONS**

120 x 105 x 82h (cm)

### **PRODUCT DESCRIPTION**

- · Solid wood frame
- Adjustable leather straps with lathed wooden buttons
- Over-sized cushion fillied with silicon fibre, foam flakes and felt

## INFO



"This Sergio Rodrigues furniture line is licensed to and commercialized exclusively by LinBrasil Ltda and is protected by patent laws and legal sanctions under both criminal and civil codes. Legal proceedings may be instituted against any parties breaching the rights of LinBrasil."



For more information on product maintenance and our warranty policy please access: www.linbrasil.com.br > FAQ

Questions about this product? Please contact us by e-mail: **contato@linbrasil.com.br** 





# MOLE FOOTSTOOL (SHERIFF) 1961

**28, rue Jacob 75006