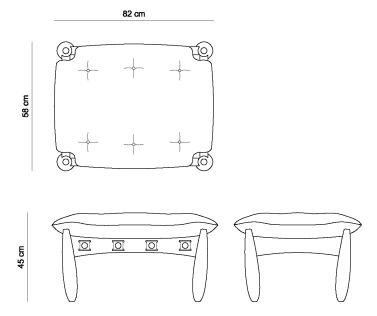

UCT DESCRIPTION**

- · Solid wood frame
- Adjustable leather straps with lathed wooden buttons
- Over-sized cushion fillied with silicon fibre, foam flakes and felt

## INFO



"This Sergio Rodrigues furniture line is licensed to and commercialized exclusively by LinBrasil Ltda and is protected by patent laws and legal sanctions under both criminal and civil codes. Legal proceedings may be instituted against any parties breaching the rights of LinBrasil."



For more information on product maintenance and our warranty policy please access: www.linbrasil.com.br > FAQ

Questions about this product? Please contact us by e-mail: **contato@linbrasil.com.br** 





# MOLE FOOTSTOOL (SHERIFF) 1961

**28, rue Jacob 75006 Paris** +33 (0)1 43 29 40 05

contact@triodedesign.com www.triodedesign.com



### **PRODUCT INFO**

### **DIMENSIONS**

• 58 x 82 x 45h (cm)

### PRODUCT DESCRIPTION

- · Solid wood frame
- Adjustable leather straps with lathed wooden buttons
- Loose cushion fillied with silicon fibre, foam flakes and felt

## INFO



"This Sergio Rodrigues furniture line is licensed to and commercialized exclusively by LinBrasil Ltda and is protected by patent laws and legal sanctions under both criminal and civil codes. Legal proceedings may be instituted against any parties breaching the rights of LinBrasil."



For more information on product maintenance and our warranty policy please access: www.linbrasil.com.br > FAQ

Questions about this product? Please contact us by e-mail: **contato@linbrasil.com.br**