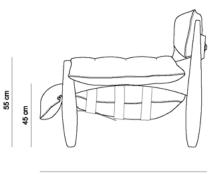

# MOLE ARMCHAIR (SHERIFF) 1961

**28, rue Jacob 75006 Paris** +33 (0)1 43 29 40 05

contact@triodedesign.com www.triodedesign.com







### **PRODUCT INFO**

### **DIMENSIONS**

120 x 105 x 82h (cm)

### **PRODUCT DESCRIPTION**

- · Solid wood frame
- Adjustable leather straps with lathed wooden buttons
- Over-sized cushion fillied with silicon fibre, foam flakes and felt

## INFO



"This Sergio Rodrigues furniture line is licensed to and commercialized exclusively by LinBrasil Ltda and is protected by patent laws and legal sanctions under both criminal and civil codes. Legal proceedings may be instituted against any parties breaching the rights of LinBrasil."



For more information on product maintenance and our warranty policy please access: www.linbrasil.com.br > FAQ

Questions about this product? Please contact us by e-mail: **contato@linbrasil.com.br** 





# MOLE FOOTSTOOL (SHERIFF) 1961

**28, rue Jacob 75006 P