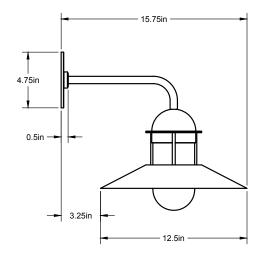

## Harbor Sconce WAC-071

Imagine a soothing summer evening along the coastline. The sea scents and sounds fill the air. The sun is fading in the distance and a soft glow begins to appear, guiding you home. Introducing the Harbor sconce. A modern take on a familiar nautical silhouette that's refreshed with solid brass hardware, artisan finishes, and built to last generations in the great outdoors.