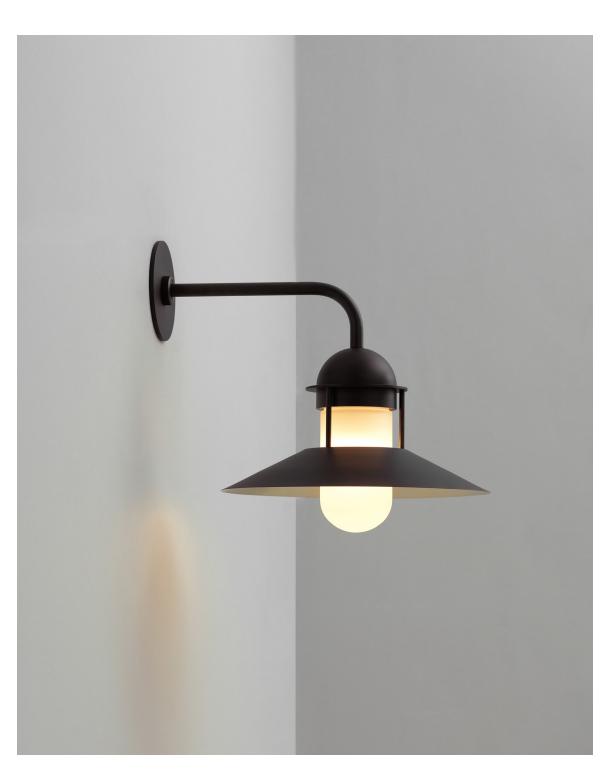

## Harbor Sconce WAC-071

Imagine a soothing summer evening along the coastline. The sea scents and sounds fill the air. The sun is fading in the distance and a soft glow begins to appear, guiding you home. Introducing the Harbor sconce. A modern take on a familiar nautical silhouette that's refreshed with solid brass hardware, artisan finishes, and built to last generations in the great outdoors.

**Metal Finish Options** 

Available in any Allied Maker metal finish

Glass Options Frosted

triode

28 rue Jacob 75006 Paris +33 (0)1 43 29 40 05 contact@triodedesign.com www.triodedesign.com

HANDMADE IN U.S.A.

## Lamping

**Bulb Included** 

120V - E26 Base 240V - E27 Base A19 Cree LED 10W (60W Equivalent) LED 815 Total Lumen Output 2700K / 90 CRI E26 Base / Dimmable / 120 Volt 220V available upon request

| J-Box Requirements                  | Certifications     |
|-------------------------------------|--------------------|
| Fits all standard<br>junction boxes | cUL Damp locations |

| Materials       | Weight   |
|-----------------|----------|
| Machined Brass, | 7.25 lbs |
| Blown Glass     |          |

28 rue Jacob 75006 Paris +33 (0)1 43 29 40 05 contact@triodedesign.com www.triodedesign.com