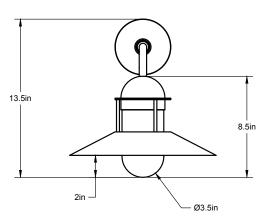

## Harbor Sconce WAC-071

Imagine a soothing summer evening along the coastline. The sea scents and sounds fill the air. The sun is fading in the distance and a soft glow begins to appear, guiding you home. Introducing the Harbor sconce. A modern take on a familiar nautical silhouette that's refreshed with solid brass hardware, artisan finishes, and built to last generations in the great outdoors.