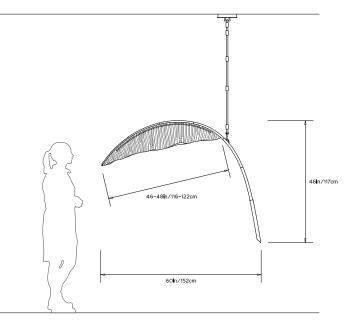

### **Dimensions:**

Dimensions are approximate and vary slightly.

Frond Shade W 48in/122cm x D 19in/48cm x H 9in/23cm

Overall W 60in/152.5cm x D 19in/48cm x H 50in/127cm