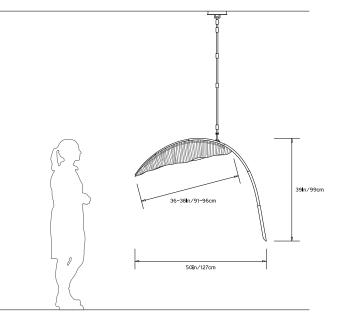

### **Dimensions:**

Dimensions are approximate and vary slightly.

Frond Shade W 36in/96cm x D 15in/38cm x H 7.5in/19cm

Overall W 50in/127cm x D 15in/38cm x H 39in/99cm