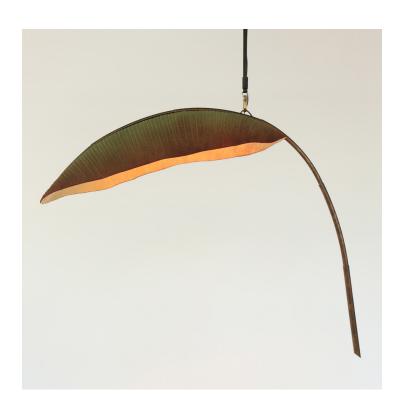

# NANA LURE 36 LAMP

Collection: Lure

Design Year: 2019

The third and most recent addition to the Lure Collection, Nana combines realism with fantastical abstraction to bring a botanical illustration to life. Nana's distinctive banana frond is an enlivened specimen hand-sculpted into a single giant cast cotton painted leaf. The leaf acts as a natural shade and is illuminated to become a standing or suspended light.

In the romantic spirit of botanical drawings, the Nana Lure lamp offers an imaginative depiction of a weathered and true banana leaf that exists in the tropical world.

### **Dimensions:**

Dimensions are approximate and vary slightly.

Frond Shade W 36in/96cm x D 15in/38cm x H 7.5in/19cm

Overall W 50in/127cm x D 15in/38cm x H 39in/99cm