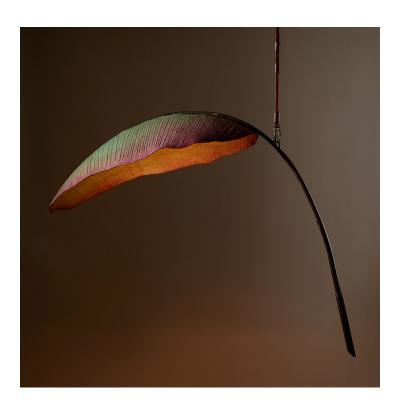

# NANA LURE 48 LAMP

Collection: Lure

Design Year: 2019

The third and most recent addition to the Lure Collection, Nana combines realism with fantastical abstraction to bring a botanical illustration to life. Nana's distinctive banana frond is an enlivened specimen hand-sculpted into a single giant cast cotton painted leaf. The leaf acts as a natural shade and is illuminated to become a standing or suspended light.

In the romantic spirit of botanical drawings, the Nana Lure lamp offers an imaginative depiction of a weathered and true banana leaf that exists in the tropical world.

### **Dimensions:**

Dimensions are approximate and vary slightly.

Frond Shade W 48in/122cm x D 19in/48cm x H 9in/23cm

Overall W 60in/152.5cm x D 19in/48cm x H 50in/127cm