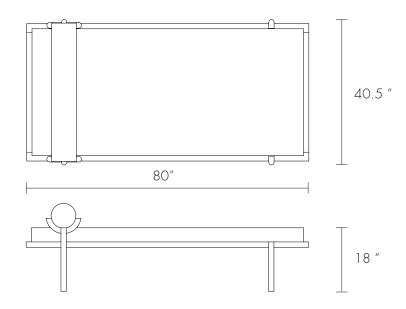

### VONNEGUT KRAFT

info@vonnegutkraft.com vonnegutkraft.com

Designed 2014

Description Daybed

Dimensions 18" H x 80" W x 40.5" D

Material Ash, shearling and wool upholstery

Finish Black matte lacquer finish

Upholstery available in other colors as well as COM

Lead Time Please Allow 8-10 Weeks

Crescent Lounge is carefully composed of half round ash stock resolved into a series of balanced joints. The ash frame holds the mattress in place while the crescent headrest rises above to give the piece its distinctive profile.