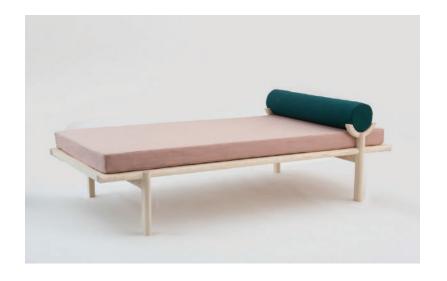

#### VONNEGUT KRAFT

vonnegutkraft.com

Designed 2014

Description Daybed

Dimensions 18" H x 80" W x 40.5" D

Material Bleached Ash, wool upholstery

Finish Natural soap finish or clear matte lacquer finish

Upholstery available in other colors as well as COM

Lead Time Please Allow 8-10 Weeks

Crescent Lounge is carefully composed of half round ash stock resolved into a series of balanced joints. The ash frame holds the mattress in place while the crescent headrest rises above to give the piece its distinctive profile.