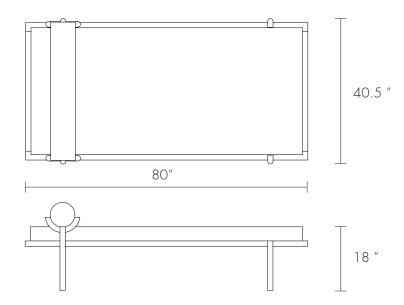

#### VONNEGUT KRAFT

info@vonnegutkraft.com vonnegutkraft.com

Designed 2015

Description Daybed

Dimensions 18" H x 80" W x 40.5" D

Material Walnut, wool upholstery

Finish Oil/wax finish or clear matte lacquer finish

Upholstery available in other colors as well as COM

Lead Time Please Allow 8-10 Weeks

Crescent Lounge is carefully composed of half round walnut profiles resolved into a series of balanced joints. The walnut frame holds the mattress in place while the crescent headrest rises above to give the piece its distinctive profile.