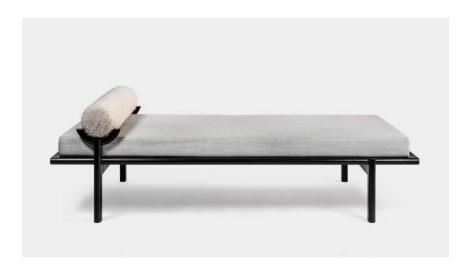

### VONNEGUT KRAFT

info@vonnegutkraft.com vonnegutkraft.com

Designed 2014

Description Daybed

Dimensions 18" H x 80" W x 40.5" D

Material Ash, shearling and wool upholstery

Finish Black matte lacquer finish

Upholstery available in other colors as well as COM

Lead Time Please Allow 8-10 Weeks

Crescent Lounge is carefully composed of half round ash stock resolved into a series of balanced joints. The ash frame holds the mattress in place while the crescent headrest rises above to give the piece its distinctive profile.