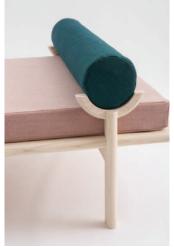

#### VONNEGUT KRAFT

vonnegutkraft.com

Designed 2014

Description Daybed

Dimensions 18" H x 80" W x 40.5" D

Material Bleached Ash, wool upholstery

Finish Natural soap finish or clear matte lacquer finish

Upholstery available in other colors as well as COM

Lead Time Please Allow 8-10 Weeks

Crescent Lounge is carefully composed of half round ash stock resolved into a series of balanced joints. The ash frame holds the mattress in place while the crescent headrest rises above to give the piece its distinctive profile.