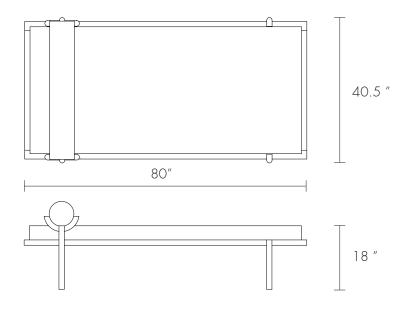

#### VONNEGUT KRAFT

info@vonnegutkraft.com vonnegutkraft.com

Designed 2015

Description Daybed

Dimensions 18" H x 80" W x 40.5" D

Material Walnut, wool upholstery

Finish Oil/wax finish or clear matte lacquer finish

### VONNEGUT KRAFT

info@vonnegutkraft.com vonnegutkraft.com

Designed 2014

Description Daybed

Dimensions 18" H x 80" W x 40.5" D

Material Ash, shearling and wool upholstery

Finish Black matte lacquer finish

Upholstery available in other colors as well as COM

#### VONNEGUT KRAFT

vonnegutkraft.com

Designed 2014

Description Daybed

Dimensions 18" H x 80" W x 40.5" D

Material Bleached Ash, wool upholstery

Finish Natural soap finish or clear matte lacquer finish

Upholstery available in other colors as well as COM