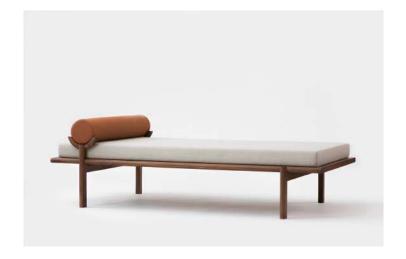

Upholstery available in other colors as well as COM

Lead Time Please Allow 8-10 Weeks

Crescent Lounge is carefully composed of half round walnut profiles resolved into a series of balanced joints. The walnut frame holds the mattress in place while the crescent headrest rises above to give the piece its distinctive profile.

Lead Time Please Allow 8-10 Weeks

Crescent Lounge is carefully composed of half round ash stock resolved into a series of balanced joints. The ash frame holds the mattress in place while the crescent headrest rises above to give the piece its distinctive profile.