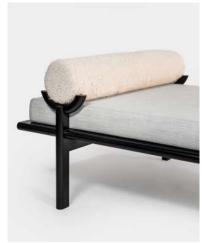

### VONNEGUT KRAFT

info@vonnegutkraft.com vonnegutkraft.com

Designed 2014

Description Daybed

Dimensions 18" H x 80" W x 40.5" D

Material Ash, shearling and wool upholstery

Finish Black matte lacquer finish

Upholstery available in other colors as well as COM

Lead Time Please Allow 8-10 Weeks

Crescent Lounge is carefully composed of half round ash stock resolved into a series of balanced joints. The ash frame holds the mattress in place while the crescent headrest rises above to give the piece its distinctive profile.