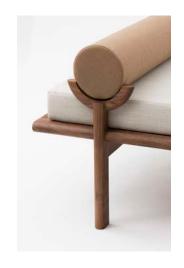

Upholstery available in other colors as well as COM

Lead Time Please Allow 8-10 Weeks

Crescent Lounge is carefully composed of half round walnut profiles resolved into a series of balanced joints. The walnut frame holds the mattress in place while the crescent headrest rises above to give the piece its distinctive profile.

Lead Time Please Allow 8-10 Weeks

Crescent Lounge is carefully composed of half round ash stock resolved into a series of balanced joints. The ash frame holds the mattress in place while the crescent headrest rises above to give the piece its distinctive profile.