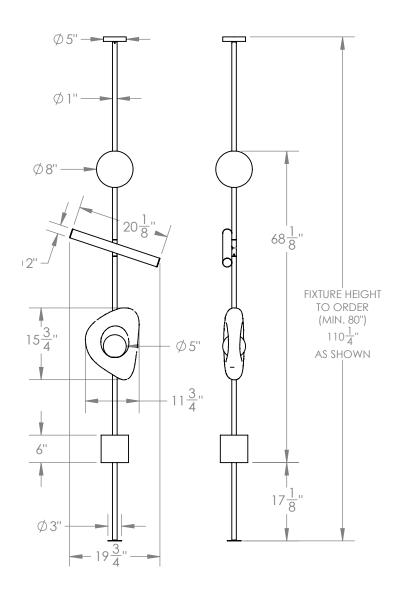

## **Dimensions**

19-3/4" W x 68-1/8" H x 8" D Overall height to order - minimum 80"

## **Notes**

Installation specific - please contact us for details.
Fixture rigged from ceiling, baseplate drilled to floor. Reinforced J-box required - fixture weight is carried by J-box.

Please inquire for current marble options - selection varies.

Lamping: Tube - 12VDC LED strip, 9W, 1100 lumens, 3000K color temperature. Globe - 12VDC G4 LED bulb, 5W, 450 lumens, 3000K color temperature. 120V/240VAC-to-12VDC transformer included.