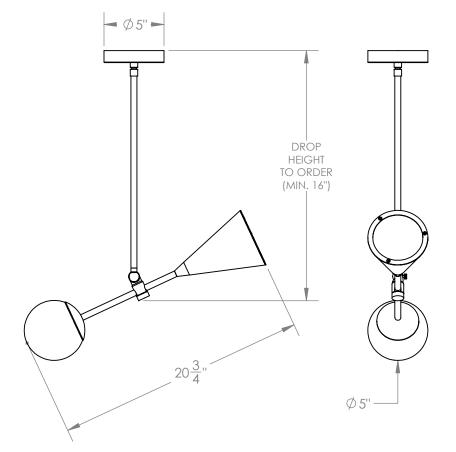

## SPEAR PENDANT LIGHT

**SMALL** 

28 rue Jacob 75006 Paris +33 (0)1 43 29 40 05 contact@triodedesign.com www.triodedesign.com

A conical light source at one end and a handblown matte white glass orb on the other hold this piece in balance. The central hinge mechanism allows adjustment of the fixture to any desired angle.

## **Dimensions**

20-¾" W x 5" D x Variable H Overall height to order - minimum 16"