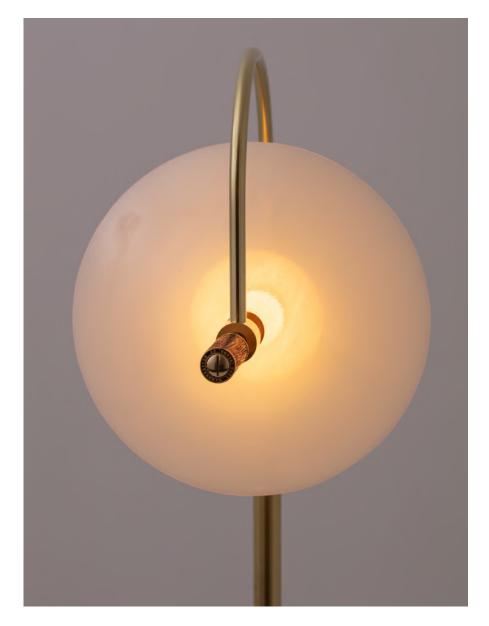

# Aperture Table Lamp

TAB-002

DESCRIPTION

The Aperture series was created to provide a beautiful quality of light by combining bounce and ambient glow. The light source is held in a handspun perforated brass dome on one side, while a hand-bent tube arcs around the other; Diffusing and bouncing light within a hand-bent glass shade.

## **GLASS FINISHES**

Opal, Skytek