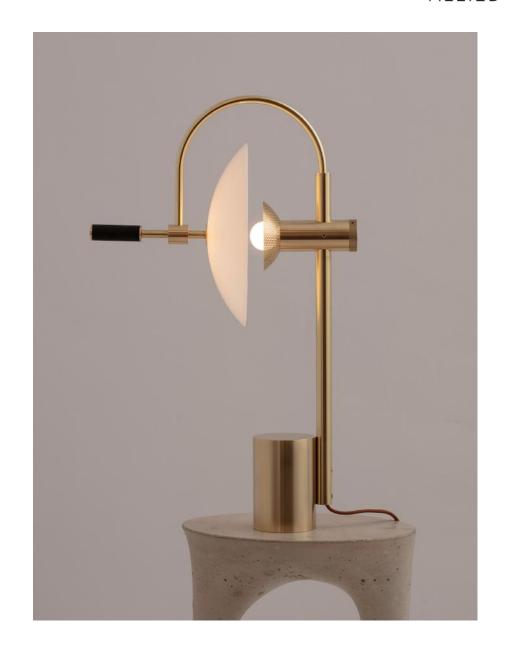

# Aperture Table Lamp

TAB-002

DESCRIPTION

The Aperture series was created to provide a beautiful quality of light by combining bounce and ambient glow. The light source is held in a handspun perforated brass dome on one side, while a hand-bent tube arcs around the other; Diffusing and bouncing light within a hand-bent glass shade.

## MATERIALS

Brass, Glass, Wood

## METAL FINISHES

Available in All Standard Metal Finishes

## **GLASS FINISHES**

Opal, Skytek

#### WOOD FINISHES

Available in All Standard Wood Finishes

DIMENSIONAL DRAWING