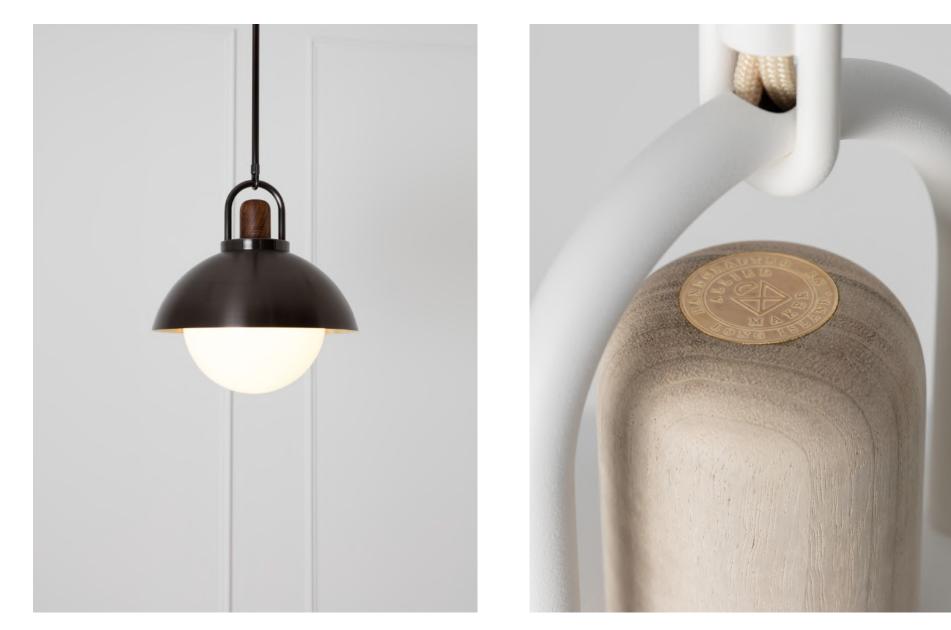

#### DESCRIPTION

The carefully shaped arc of the bent brass, hand-turned Black Walnut top, and hand-blown glass globe serve both an aesthetic and functional purpose. This hand-spun 14" dome is meticulously brushed and waxed to a matte satin finish. The pendant is finished with a hand-blown glass diffuser. Height is cut to order. Handcrafted in USA

#### MATERIALS

Brass, Glass, Wood

#### METAL FINISHES

Available in All Standard Metal Finishes

#### **GLASS FINISHES**

Clear, Frosted, Matte White, Opal, Smoked

MOUNTING Universal

#### WOOD FINISHES

Available in All Standard Wood Finishes

DIMENSIONAL DRAWING

.

¥

50 ς.

2.63

0