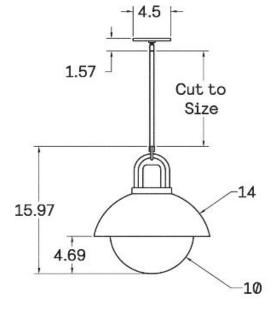

#### WOOD FINISHES

Available in All Standard Wood Finishes

DIMENSIONAL DRAWING

.

¥

50 ς.

2.63

0