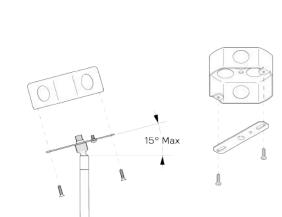

### Arc Dome 14"



# CEI-014



### Arc Dome 14"



## **CEI-014**

#### DESCRIPTION

The carefully shaped arc of the bent brass, hand-turned Black Walnut top, and hand-blown glass globe serve both an aesthetic and functional purpose. This hand-spun 14" dome is meticulously brushed and waxed to a matte satin finish. The pendant is finished with a hand-blown glass diffuser. Height is cut to order. Handcrafted in USA



MOUNTING HARDWARE DIAGRAM

#### MATERIALS

Brass, Glass, Wood

#### METAL FINISHES

Available in All Standard Metal Finishes

#### **GLASS FINISHES**

Clear, Frosted, Matte White, Opal, Smoked

MOUNTING Universal

#### WOOD FINISHES

Available in All Standard Wood Finishes

DIMENSIONAL DRAWING



.

¥

50 ς.

2.63

0

WEIGHT

12 lb

E26 or E27 Screw Base. Type A Lamps

### BULB INCLUDED (120V USA)

### Cree 75W Bulb

LAMPING



#### CERTIFICATIONS



CE, Damp Locations, UL and cUL Certified