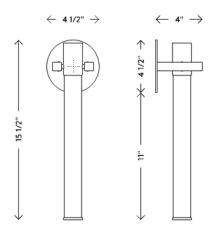

## A<sup>de</sup> T

| Materials  | Canopy and frame in brass or with mahogany detail<br>Shade in sandblasted opal glass | Finishes | • | Blackened Brass<br>Satin Brass |  |
|------------|--------------------------------------------------------------------------------------|----------|---|--------------------------------|--|
| Dimensions | 4½ in (11.4 cm) W x 4 in (10.2 cm) D x 15½ in (39.4 cm) H                            |          | 0 | Polished Brass                 |  |
| Weight     | 8 lbs (3.6 kg)                                                                       |          |   | Mahogany Detail                |  |
| Packing    | 12 in (30.5 cm) W x 24 in (61.0 cm) D x 12 in (30.5 cm) H<br>Box                     |          |   |                                |  |
| Backplate  | 4½ in (11.4 cm) Dia x1 in (2.5 cm) H<br>J-box location at center                     |          |   |                                |  |
| Lamping    | 3 x LED Strips<br>9W 2700K<br>350 lm                                                 |          |   |                                |  |
|            |                                                                                      |          |   |                                |  |