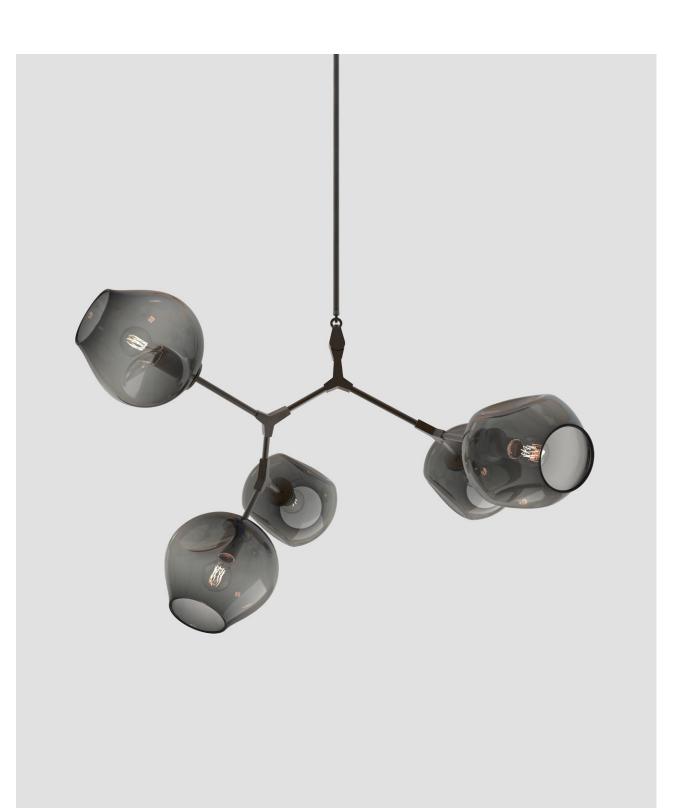

## Inspiration

Inspired by natural phenomena, Branching Bubble explores the visual tension between the industrial and the organic. This endlessly customizable collection mixes delicate hand-blown glass with machine-made metal components to form a perfect union, defying the laws of attraction.