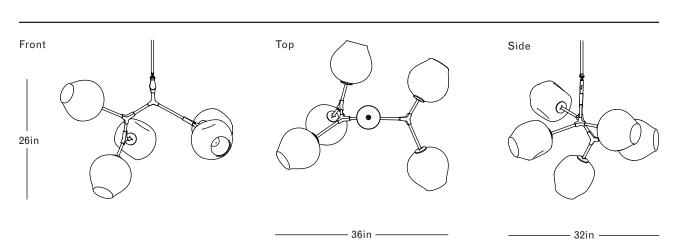

## Specifications

Weight: 20lb / 9kg

DIMENSIONS Height: 26in / 66cm Width: 36in / 91cm Depth: 32in / 81cm Minimum Drop: 30in / 76cm

SUSPENSION Ships with 36in or 72in stem, can be cut to length on site

CANOPY Ø5in x H.25in