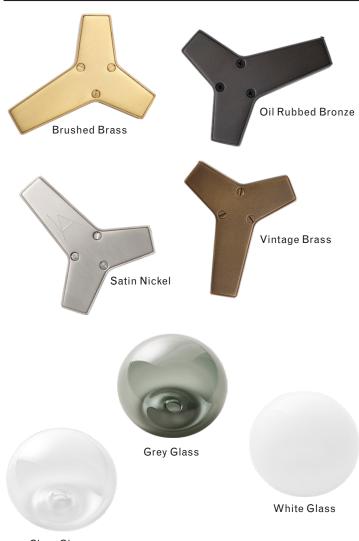

Finish Palette



## Specifications

Weight: 20lb / 9kg

DIMENSIONS Height: 26in / 66cm Width: 36in / 91cm Depth: 32in / 81cm Minimum Drop: 30in / 76cm

SUSPENSION Ships with 36in or 72in stem, can be cut to length on site

CANOPY Ø5in x H.25in

MATERIALS Machined brass, hand-blown glass

BULBS E26 / 110v / 6w / 2500k / dimmable LED globe E27 / 220v / 6w / 2500k / dimmable LED globe Maximum Fixture Wattage: 300w

cUL, cUL (120V), CE, CB (240V) Certified

## Inspiration

Inspired by natural phenomena, Branching Bubble explores the visual tension between the industrial and the organic. This endlessly customizable collection mixes delicate hand-blown glass with machine-made metal components to form a perfect union, defying the laws of attraction.

Clear Glass