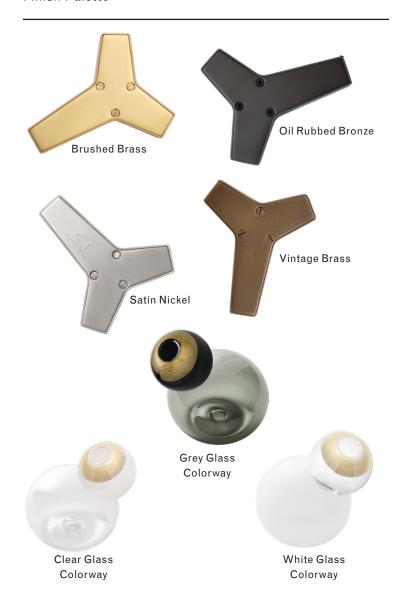

## Finish Palette

#### **MATERIALS**

Machined brass, hand-blown glass, 24k gold foil