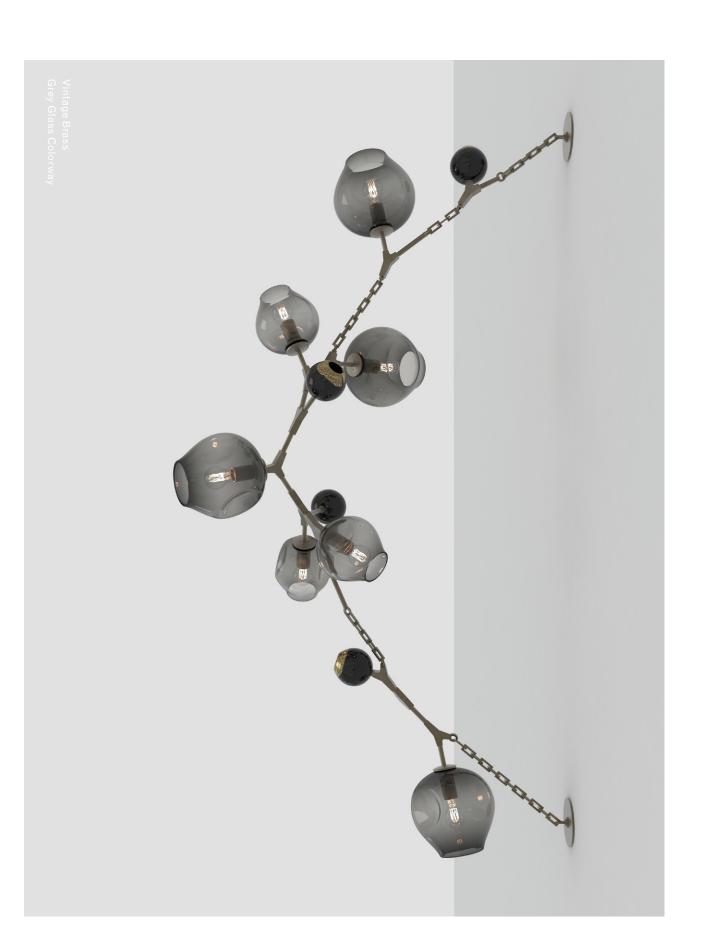

#### **MATERIALS**

Machined brass, hand-blown glass, 24k gold foil

## Inspiration

Inspired by medieval weaponry, the contrapuntal Japanese art of Ikebana, 1930's brooches by the Parisian high fashion house, Lanvin, and our own seminal Branching Bubble collection, Burst is a moody and rebellious celebration of contrasts, embodying harmony and counterpoint.