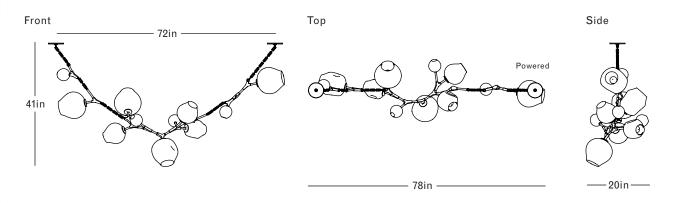

#### DIMENSIONS

Height: 41in / 104cm Width: 78in / 198cm Depth: 20in / 51cm Minimum Drop: 38in / 97cm Weight: 38lb / 17kg

#### SUSPENSION

Custom brass chain. Length cut to order, up to 72in OAL included. Expect up to 2in OAL variation.

## CANOPY

Ø5in x H.25in