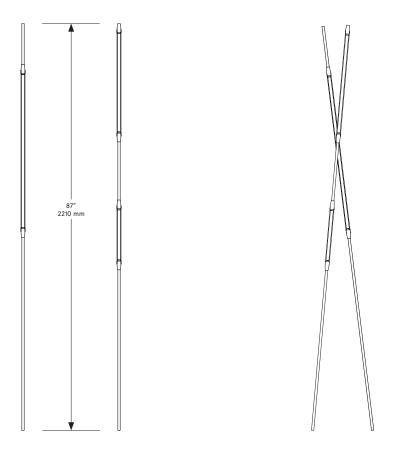

# Dimensions

Each: 1 inch diam. x 87 inch H 26 mm diam. x 2210 mm H

Weight Pair: 8 lb/3.6 kg