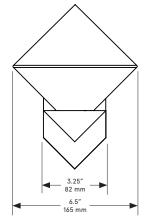

# BECBRITTAIN





# **THEMIS Sconce 6**

# Lead Time

14 - 16 weeks

#### Dimensions

6.5in x 8.55in x 7.25in proj. 165 mm x 215 mm x 185 mm

# *Weight* 4 lb/1.8 kg

## LED Illumination

G9 LED bulb ELV dimming 110-120 VAC 2.5 Watt 240 Lumens 2700 Kelvin 220-240 4 Watt 250 Lumens 3000 Kelvin

# triode

Installation

Backplate mounts directly to standard US single gang box

# Wiring

Direct 120 / 240 VAC line voltage connection Requires an Electonic Low-Voltage dimmer switch

# Electrical - Total

110-120 VAC Wattage: 2.5 Watt Lumens: 240 220-240 VAC Wattage: 4 Watt Lumens: 250

ETL listed to UL, CE, and CSA standards

#### Materials

Finished Brass, Marble, Glass globes

## Standard Finishes

Brushed Brass Oil-Rubbed Bronze Satin Nickel Nickel Brass Contrast

## Special Order Finishes

Polished Brass Me