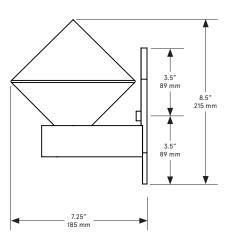

# BECBRITTAIN





# **THEMIS Sconce 6**

# Lead Time

14 - 16 weeks

#### Dimensions

6.5in x 8.55in x 7.25in proj. 165 mm x 215 mm x 185 mm

# *Weight* 4 lb/1.8 kg

## LED Illumination

G9 LED bulb ELV dimming 110-120 VAC 2.5 Watt 240 Lumens 2700 Kelvin 220-240 4 Watt 250 Lumens 3000 Kelvin

# triode

Installation

Backplate mounts directly to standard US single gang box

# Wiring

Direct 120 / 240 VAC line voltage connection Requires an Electonic Low-Voltage dimmer switch

# Electrical - Total

110-120 VAC Wattage: 2.5 Watt Lumens: 240 220-240 VAC Wattage: 4 Watt Lumens: 250

ETL listed to UL, CE, and CSA standards

#### Materials

Finished Brass, Marble, Glass globes

## Standard Finishes

Brushed Brass Oil-Rubbed Bronze Satin Nickel Nickel Brass Contrast

## Special Order Finishes

Polished Brass Medi