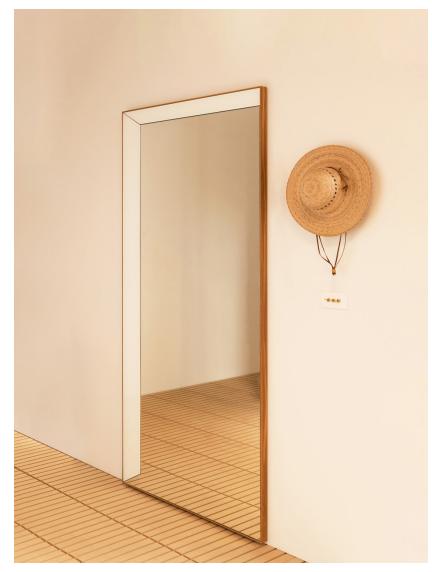

## Doorway Mirror

The simple arrangement of various glass tints comes together to create a striking illusion, seemingly opening a door to a space beyond the wall. This unassuming architectural mirage blends quietly and effortlessly into its surroundings.