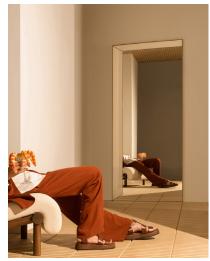

## Doorway Mirror

The simple arrangement of various glass tints comes together to create a striking illusion, seemingly opening a door to a space beyond the wall. This unassuming architectural mirage blends quietly and effortlessly into its surroundings.