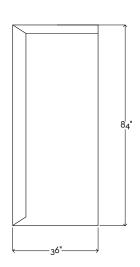

<code>DIMENSIONS</code>: 36  $\times$  84  $\times$  1  $1\!\!/\!_4$  in

WEIGHT: 120 lbs

SHOWN IN: White and clear mirror,

white oak frame

LEAD TIME: 6-10 weeks

CUSTOMIZATION: Glass tint, frame finish

and size are customizable