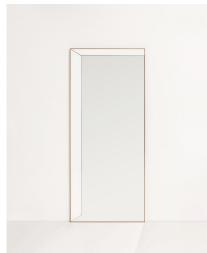

## Doorway Mirror

The simple arrangement of various glass tints comes together to create a striking illusion, seemingly opening a door to a space beyond the wall. This unassuming architectural mirage blends quietly and effortlessly into its surroundings.

<code>DIMENSIONS</code>: 36  $\times$  84  $\times$  1  $1\!\!/\!_4$  in

WEIGHT: 120 lbs

SHOWN IN: White and clear mirror,

white oak frame

LEAD TIME: 6-10 weeks

CUSTOMIZATION: Glass tint, frame finish

and size are customizable