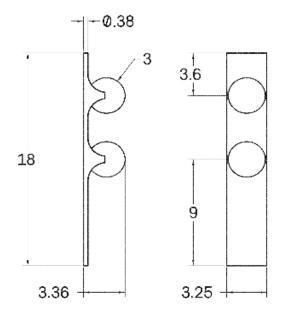

and blown-glass. The curves of the fixture resemble a suspension bridge, which amplify light through its form. Available with 1, 2, or 3 globes; the repetition of its elements creates rhythm and reinforce the poetic intersection of materials.

# MATERIALS

Brass, Glass

# **METAL FINISHES**

Available in All Standard Metal Finishes

# **GLASS FINISHES**

Alabaster, Matte White, Opal

#### MOUNTING HARDWARE DIAGRAM





| MOUNTING               | WEIGHT  |
|------------------------|---------|
| Single Gang J-Box only | 6.75 lb |

# LAMPING

G8 Bi-Pin Base. Type T Lamps

**BULB INCLUDED (120V USA)** 

Emery Allen 4.5W G8 Bulb

**BULB INCLUDED (240V EU)** 

Emery Allen 4.5W G8 240V Bulb

LAMP QUANTITY

2

**BRIGHTNESS** 

900 Lumens

MAX WATTAGE

6W

DIMMING

LED+

# **DIMENSIONAL DRAWING**



# CERTIFICATIONS

CE, Damp Locations, UL and cUL Certified