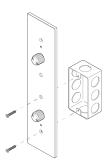

#### MOUNTING HARDWARE DIAGRAM

| MOUNTING               | WEIGHT  |
|------------------------|---------|
| Single Gang J-Box only | 6.75 lb |