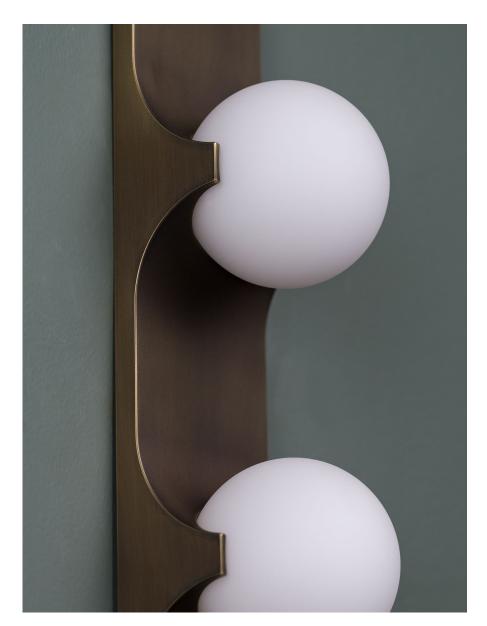

# DESCRIPTION

Bridge presents a unique joinery of brass and blown-glass. The curves of the fixture resemble a suspension bridge, which amplify light through its form. Available with 1, 2, or 3 globes; the repetition of its elements creates rhythm and reinforce the poetic intersection of materials.