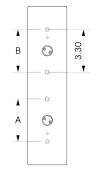

# ALLIED MAKER







# DESCRIPTION

Bridge presents a unique joinery of brass and blown-glass. The curves of the fixture resemble a suspension bridge, which amplify light through its form. Available with 1, 2, or 3 globes; the repetition of its elements creates rhythm and reinforce the poetic intersection of materials.

# MATERIALS

Brass, Glass

# **METAL FINISHES**

Available in All Standard Metal Finishes

# **GLASS FINISHES**

Alabaster, Matte White, Opal

#### MOUNTING HARDWARE DIAGRAM





| MOUNTING               | WEIGHT  |
|------------------------|---------|
| Single Gang J-Box only | 6.75 lb |

# LAMPING

G8 Bi-Pin Base. Type T Lamps

**BULB INCLUDED (120V USA)** 

Emery Allen 4.5W G8 Bulb

**BULB INCLUDED (240V EU)** 

Emery Allen 4.5W G8 240V Bulb

LAMP QUANTITY

2

**BRIGHTNESS** 

900 Lumens

MAX WATTAGE

6W

DIMMING

LED+

# **DIMENSIONAL DRAWING**



# CERTIFICATIONS

CE, Damp Locations, UL and cUL Certified