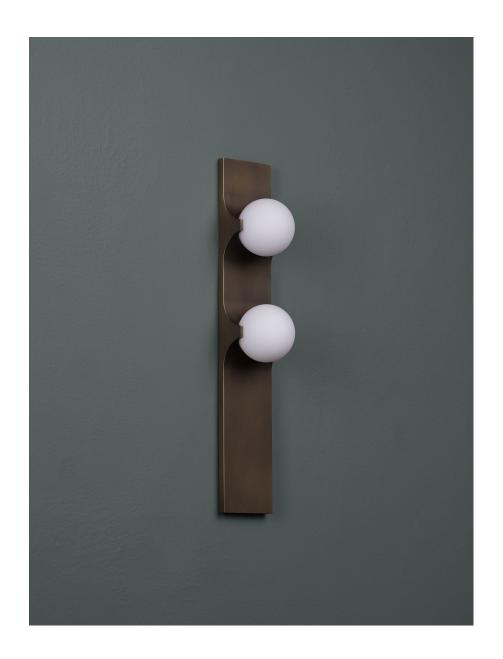

# DESCRIPTION

Bridge presents a unique joinery of brass and blown-glass. The curves of the fixture resemble a suspension bridge, which amplify light through its form. Available with 1, 2, or 3 globes; the repetition of its elements creates rhythm and reinforce the poetic intersection of materials.