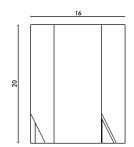

Handmade in Los Angeles

28 rue Jacob 75006 Paris +33 (0)1 43 29 40 05 contact@triodedesign.com www.triodedesign.com

Materials Frame in solid wood Finishes Frame Table top options are travertine or tempered bronze glass Mahogany 16 in (40.6 cm) W x 14 in (35.6 cm) D x 20 in (50.8 cm) H **Dimensions** Walnut Weight 20 lbs (9.1 kg) Тор Bronze Glass Packing Base: 18 in (45.7 cm) W x 18 in (45.7 cm) D x 24 in (60.0 cm) H  $\,$ Boxed Stone