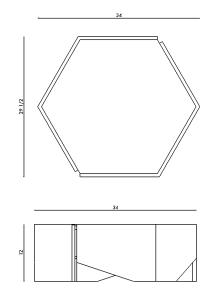

Materials Frame in solid wood Finishes Frame Table top options are travertine or tempered bronze glass Mahogany 34 in (86.4 cm) W x 29½ in (74.9 cm) D x 12 in (30.5 cm) H **Dimensions** Walnut Weight 45 lbs (20.4 kg) Top Bronze Glass Packing White Golve for Domestic Only (US, excluding Hawaii and Alaska) Stone