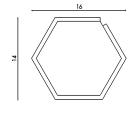

Materials Frame in solid wood Finishes Frame Table top options are travertine or tempered bronze glass Mahogany 34 in (86.4 cm) W x 29½ in (74.9 cm) D x 12 in (30.5 cm) H **Dimensions** Walnut Weight 45 lbs (20.4 kg) Top Bronze Glass Packing White Golve for Domestic Only (US, excluding Hawaii and Alaska) Stone