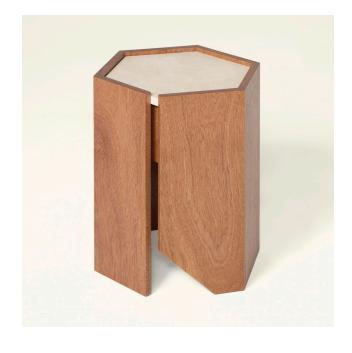

Handmade in Los Angeles

28 rue Jacob 75006 Paris +33 (0)1 43 29 40 05 contact@triodedesign.com www.triodedesign.com

Materials Frame in solid wood Finishes Frame Table top options are travertine or tempered bronze glass Mahogany 16 in (40.6 cm) W x 14 in (35.6 cm) D x 20 in (50.8 cm) H **Dimensions** Walnut Weight 20 lbs (9.1 kg) Тор Bronze Glass Packing Base: 18 in (45.7 cm) W x 18 in (45.7 cm) D x 24 in (60.0 cm) H  $\,$ Boxed Stone

Top:18 in (45.7 cm) W x 18 in (45.7 cm) D Crated

Handmade in Los Angeles

28 rue Jacob 75006 Paris +33 (0)1 43 29 40 05 contact@triodedesign.com www.triodedesign.com