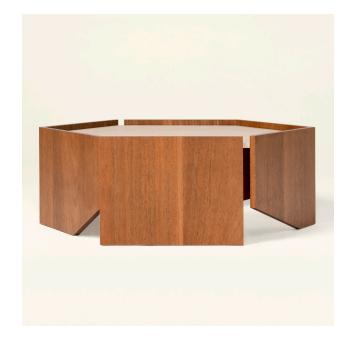

Materials Frame in solid wood Finishes Frame Table top options are travertine or tempered bronze glass Mahogany 34 in (86.4 cm) W x 29½ in (74.9 cm) D x 12 in (30.5 cm) H **Dimensions** Walnut Weight 45 lbs (20.4 kg) Top Bronze Glass Packing White Golve for Domestic Only (US, excluding Hawaii and Alaska) Stone