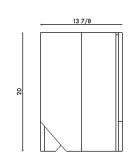

Handmade in Los Angeles

28 rue Jacob 75006 Paris +33 (0)1 43 29 40 05 contact@triodedesign.com www.triodedesign.com

Materials Frame in solid wood Finishes Frame Table top options are travertine or tempered bronze glass Mahogany 16 in (40.6 cm) W x 14 in (35.6 cm) D x 20 in (50.8 cm) H **Dimensions** Walnut Weight 20 lbs (9.1 kg) Тор Bronze Glass Packing Base: 18 in (45.7 cm) W x 18 in (45.7 cm) D x 24 in (60.0 cm) H  $\,$ Boxed Stone

Top:18 in (45.7 cm) W x 18 in (45.7 cm) D Crated

Handmade in Los Angeles

28 rue Jacob 75006 Paris +33 (0)1 43 29 40 05 contact@triodedesign.com www.triodedesign.com