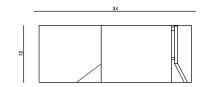

Handmade in Los Angeles

28 rue Jacob 75006 Paris +33 (0)1 43 29 40 05 contact@triodedesign.com www.triodedesign.com

Materials Frame in solid wood Finishes Frame Table top options are travertine or tempered bronze glass Mahogany 16 in (40.6 cm) W x 14 in (35.6 cm) D x 20 in (50.8 cm) H **Dimensions** Walnut Weight 20 lbs (9.1 kg) Тор Bronze Glass Packing Base: 18 in (45.7 cm) W x 18 in (45.7 cm) D x 24 in (60.0 cm) H  $\,$ Boxed Stone

Top:18 in (45.7 cm) W x 18 in (45.7 cm) D Crated

Handmade in Los Angeles

28 rue Jacob 75006 Paris +33 (0)1 43 29 40 05 contact@triodedesign.com www.triodedesign.com