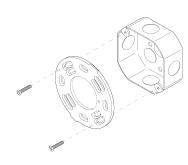

#### MOUNTING HARDWARE DIAGRAM

| MOUNTING  | WEIGHT  |
|-----------|---------|
| Universal | 5.25 lb |