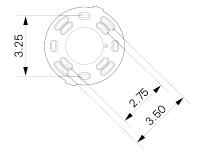

#### MOUNTING HARDWARE DIAGRAM

| MOUNTING  | WEIGHT  |
|-----------|---------|
| Universal | 5.25 lb |

#### DIMENSIONAL DRAWING