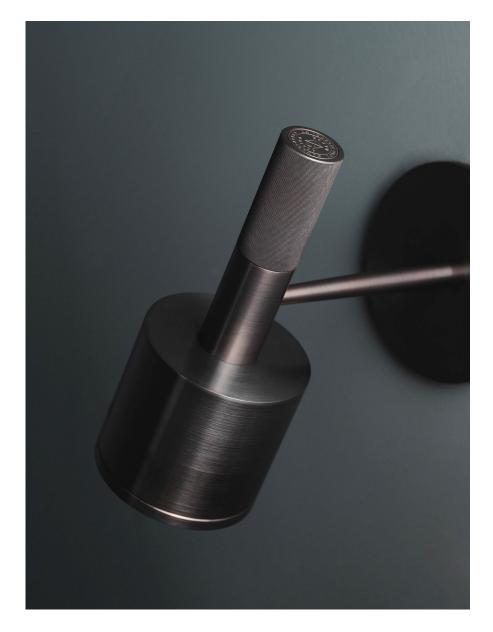

# Composer II

#### DESCRIPTION

A simple sconce made from solid machined brass with an integrated high-performance swivel, this fixture is perfectly suited as a bedside pair. Featuring thoughtful details like a knurled handle, frosted glass diffuser, tapered stem, and a screw-less canopy. We checked every box for a perfectly functional and beautiful design in a classic mid-century modern form.