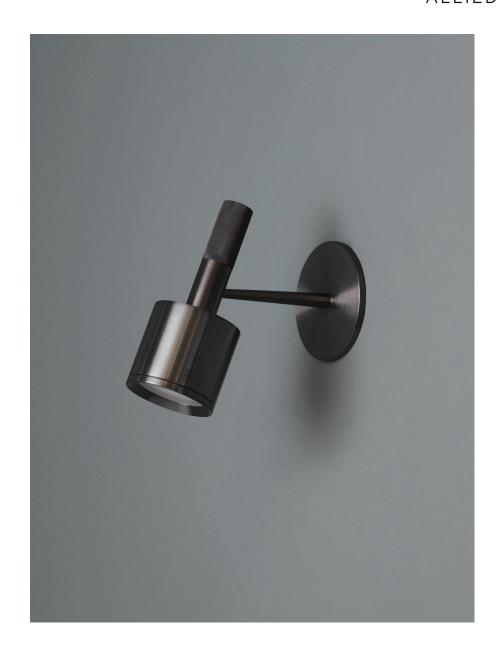

# Composer II

#### DESCRIPTION

A simple sconce made from solid machined brass with an integrated high-performance swivel, this fixture is perfectly suited as a bedside pair. Featuring thoughtful details like a knurled handle, frosted glass diffuser, tapered stem, and a screw-less canopy. We checked every box for a perfectly functional and beautiful design in a classic mid-century modern form.