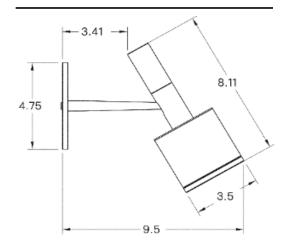

A simple sconce made from solid machined brass with an integrated high-performance swivel, this fixture is perfectly suited as a bedside pair. Featuring thoughtful details like a knurled handle, frosted glass diffuser, tapered stem, and a screw-less canopy. We checked every box for a perfectly functional and beautiful design in a classic mid-century modern form.

### MATERIALS

Brass. Glass

# METAL FINISHES

Available in All Standard Metal Finishes

#### MOUNTING HARDWARE DIAGRAM





| MOUNTING  | WEIGHT  |
|-----------|---------|
| Universal | 5.25 lb |

## LAMPING

GU-10 Bi-Pin Base. Type MR16 Lamps

**BULB INCLUDED (120V USA)** 

Emery Allen 7W GU10 Bulb

**BULB INCLUDED (240V EU)** 

Emery Allen 7W GU10 240V Bulb

LAMP QUANTITY

1

BRIGHTNESS

500 Lumens

#### DIMENSIONAL DRAWING



# CERTIFICATIONS



CE, Damp Locations, UL and cUL Certified