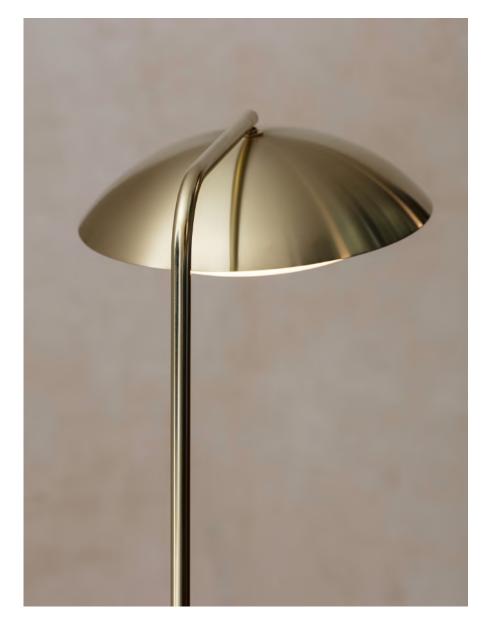

## DESCRIPTION

The wooden base is crafted from premium-grade American Walnut, finished to a perfect sheen to expose its unique grain patterns. The shade is handspun from brass and is attached to a hand-blown 11" glass diffuser that filters light beautifully perfect for task lighting and general illumination. UL Certified.

## MATERIALS

Brass, Glass, Wood