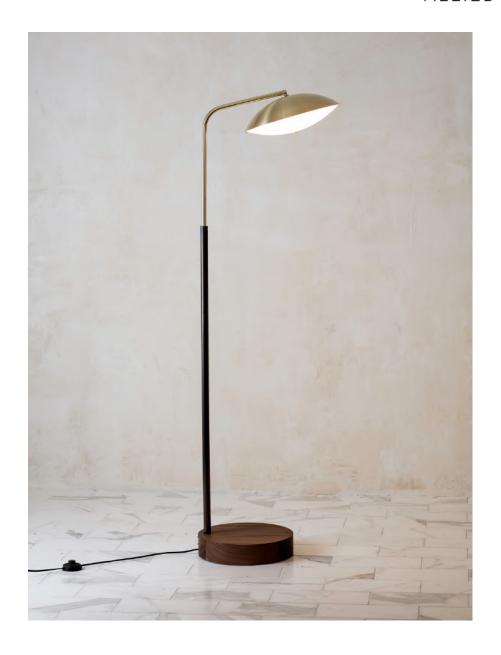

# **Crest Floor Lamp**

## DESCRIPTION

The wooden base is crafted from premium-grade American Walnut, finished to a perfect sheen to expose its unique grain patterns. The shade is handspun from brass and is attached to a hand-blown 11" glass diffuser that filters light beautifully perfect for task lighting and general illumination. UL Certified.