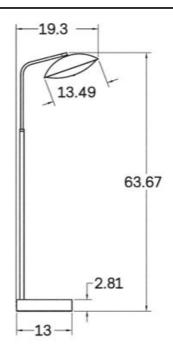

#### MOUNTING HARDWARE DIAGRAM

| MOUNTING  | WEIGHT   |
|-----------|----------|
| Universal | 20.75 lb |

## CERTIFICATIONS

CE, Damp Locations, UL and cUL Certified

**DIMENSIONAL DRAWING**