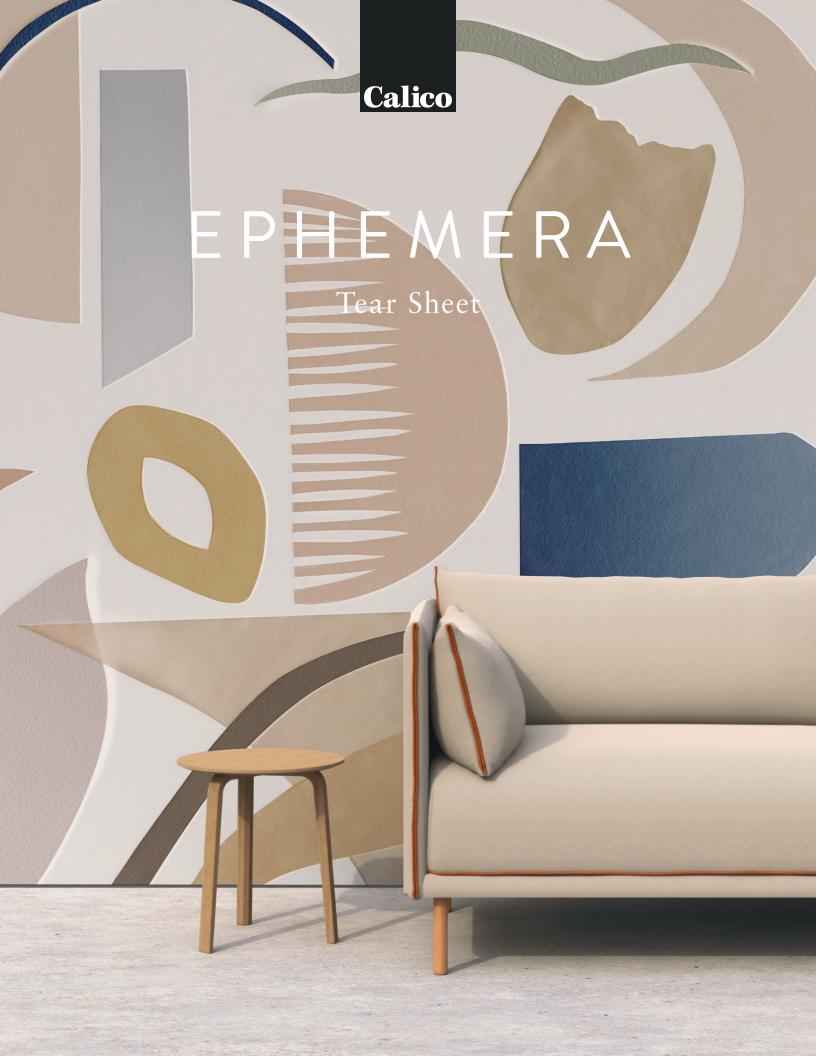

# **Ephemera** is an assemblage of abstract forms.



## **Ephemera**

### Specifications | Commercial Substrate

Suitable for residential and commercial projects

#### **DETAILS**

Printed in panels to fit your specific space

Printed to order

Pricing available upon request

Sold by the square foot

Lead time averages 8 weeks

Rush options and custom colors available

Printed in USA

#### **TESTING**

(US) ASTM E 84 class A fire rating

CCC-W-408D type II

W-101 type II class A

ASTM E96 Procedure B - 66 Perms

#### **SPECS**

Type II commercial-grade PVC-free substrate

Polyester/natural fiber face with fabric backing

Non-repeating mural

Panels trim to 52" wide, including overlap

14 oz per linear yard (435.2 g per linear meter)

Dappled surface texture

#### ENVIRONMENTAL

Low VOC