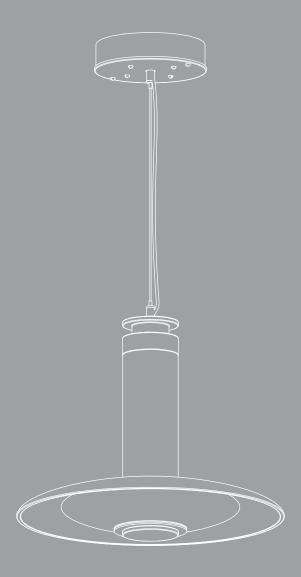

# LUNA A SERIES

**SMALL DISC PENDANT**TEAR SHEET



### **A SERIES**

#### **SMALL DISC PENDANT**

A lighting system with infinite interpretations, the LUNA is a synergy of color, shape, and refracted light. Inspired by a lunar halo, the modular light fixture grows in every direction as its assembly system stems horizontally or vertically, stacking color upon color of various blownglass shapes. The LUNA series is a glamorous reference to the moon's diffused light and soft glow. Allusive yet glamorous, the LUNA is a new tradition in glass-work and light form. Available in a variety of colors and shapes, LUNA is a highly customizable fixture.

All GABRIEL SCOTT pieces are handmade in Canada.





### **A SERIES**

#### **SMALL DISC PENDANT**

## FIXTURE SPEC SHEET

| Product name:       | LUNA Small Disc Pendant                   |
|-------