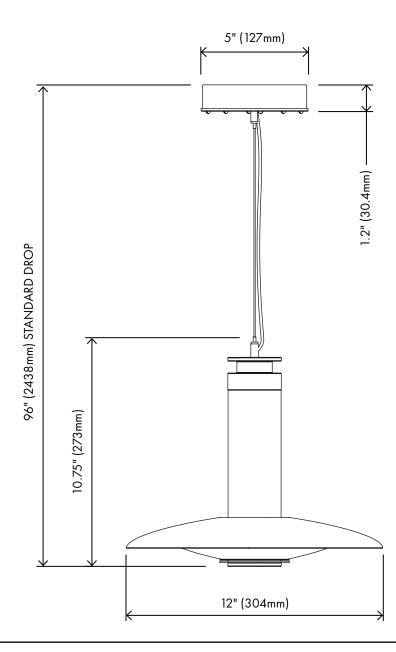

## **A SERIES**

**SMALL DISC PENDANT** 

FIXTURE DIMENSIONS

## FIXTURE SPEC SHEET

| Product name:       | LUNA Small Disc Pendant                   |
|---------------------|-------------------------------------------|
|                     |                                           |
| Standard lead time: | 6-8 weeks                                 |
| Dimensions:         | 12" x 12"x 10.75" (305mm x 305mm x 273mm) |
| Light source:       | 24V 6 Watt LED Bulb (included)            |
| Standard drop:      | 96" (2438mm)                              |
| LED driver:         | ERP ESS010W-0350-24                       |
| Weight:             | 6.8lb (3.08kg)                            |