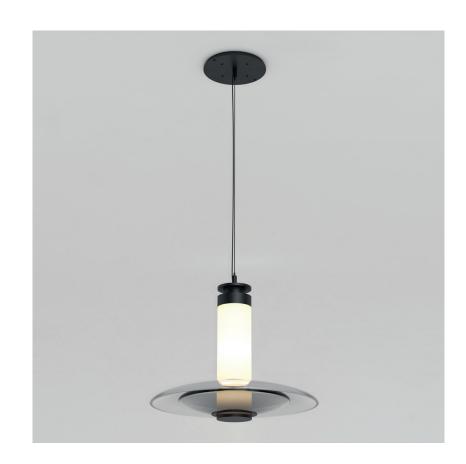

#### **SMALL DISC PENDANT**

A lighting system with infinite interpretations, the LUNA is a synergy of color, shape, and refracted light. Inspired by a lunar halo, the modular light fixture grows in every direction as its assembly system stems horizontally or vertically, stacking color upon color of various blownglass shapes. The LUNA series is a glamorous reference to the moon's diffused light and soft glow. Allusive yet glamorous, the LUNA is a new tradition in glass-work and light form. Available in a variety of colors and shapes, LUNA is a highly customizable fixture.