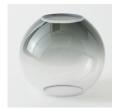

#### **STANDARD FINISHES**

**BRASS** 

HARDWARE: SATIN BRASS

GLASS: SMOKED BRONZE

**BLACK** 

HARDWARE: BLACK

GLASS: SMOKED