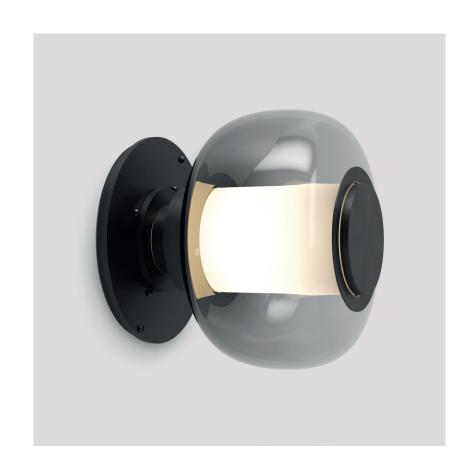

#### **SMALL SCONCE**

A lighting system with infinite interpretations, the LUNA is a synergy of color, shape, and refracted light. Inspired by a lunar halo, the modular light fixture grows in every direction as its assembly system stems horizontally or vertically, stacking color upon color of various blownglass shapes. The LUNA series is a glamorous reference to the moon's diffused light and soft glow. Allusive yet glamorous, the LUNA is a new tradition in glass-work and light form. Available in a variety of colors and shapes, LUNA is a highly customizable fixture.

#### **STANDARD FINISHES**

#### **BRASS**

HARDWARE: SATIN BRASS

GLASS: SMOKED BRONZE

**BLACK** 

HARDWARE: BLACK

**GLASS: SMOKED** 