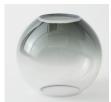

#### **BRASS**

HARDWARE: SATIN BRASS

GLASS: SMOKED BRONZE

**BLACK** 

HARDWARE: BLACK

**GLASS: SMOKED** 