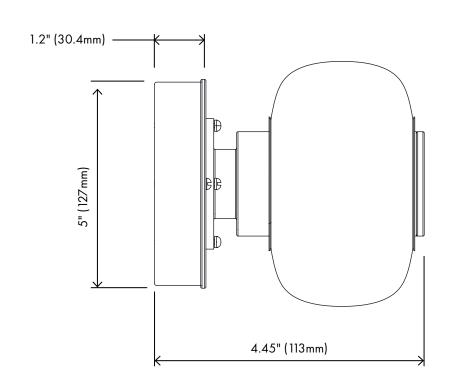

### FIXTURE DIMENSIONS

### FIXTURE SPEC SHEET

| Product name:       | LUNA Small Sconce                      |
|---------------------|----------------------------------------|
|                     |                                        |
| Standard lead time: | 6-8 weeks                              |
| Dimensions:         | 6" x 6" x 5.6" (152mm x 152mm x 142mm) |
| Light source:       | 24V 6 Watt LED Bulb (included)         |
| Standard drop:      | Flushmount                             |
| LED driver:         | ERP ESS010W-0350-24                    |
| Weight:             | 3.8lb (1.72kg)                         |