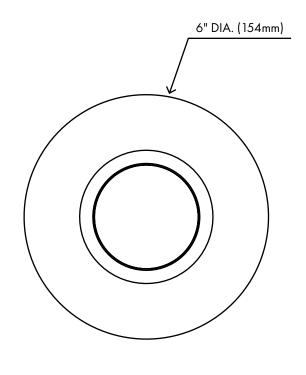

### FIXTURE SPEC SHEET

| Product name:       | LUNA Small Sconce                      |
|---------------------|----------------------------------------|
|                     |                                        |
| Standard lead time: | 6-8 weeks                              |
| Dimensions:         | 6" x 6" x 5.6" (152mm x 152mm x 142mm) |
| Light source:       | 24V 6 Watt LED Bulb (included)         |
| Standard drop:      | Flushmount                             |
| LED driver:         | ERP ESS010W-0350-24                    |
| Weight:             | 3.8lb (1.72kg)                         |

### FIXTURE DIMENSIONS