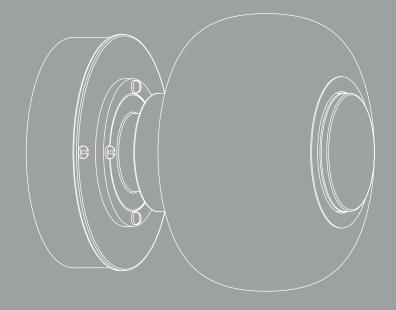

# LUNA A SERIES

**SMALL SCONCE**TEAR SHEET



#### LUNA

#### **A SERIES**

#### **SMALL SCONCE**

A lighting system with infinite interpretations, the LUNA is a synergy of color, shape, and refracted light. Inspired by a lunar halo, the modular light fixture grows in every direction as its assembly system stems horizontally or vertically, stacking color upon color of various blownglass shapes. The LUNA series is a glamorous reference to the moon's diffused light and soft glow. Allusive yet glamorous, the LUNA is a new tradition in glass-work and light form. Available in a variety of colors and shapes, LUNA is a highly customizable fixture.

All GABRIEL SCOTT pieces are handmade in Canada.





#### LUNA

#### **A SERIES**

#### **SMALL SCONCE**

### FIXTURE SPEC SHEET

| Product name:       | LUNA Small Sconce