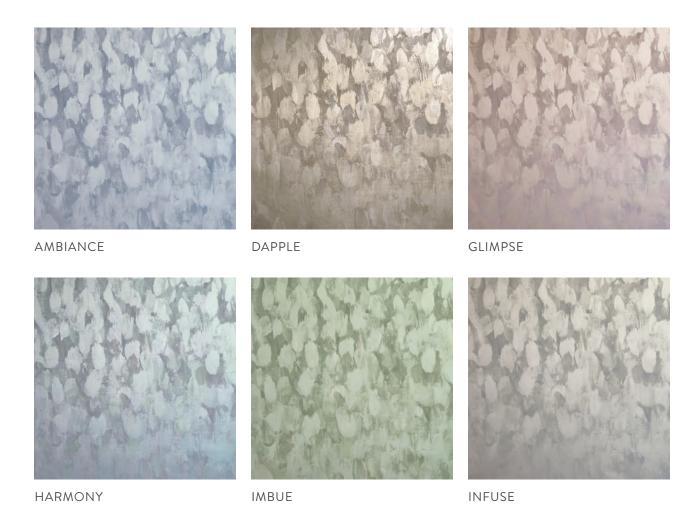

#### **SPECS**

Residential-grade paper-backed metal leaf

Non-repeating mural

Panels trim to 35" wide, including overlap

7.2 oz per square yard (244 g per linear meter)

Smooth metallic surface with hand-applied leaf