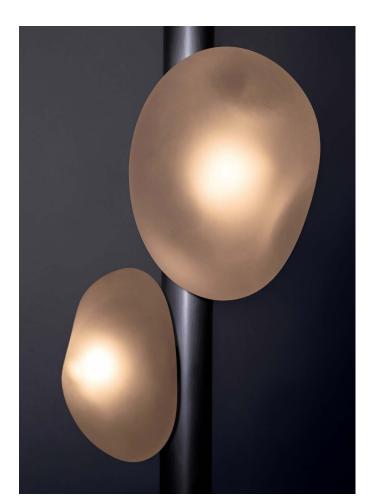

# MATTER SCONCE

MODEL NO: 10361001

Hand blown organic glass crystal forms clustered along monolithic metal structures

#### AS SHOWN (IN PHOTO)

Glass Crystal - soft etched clear Metal - light oil rubbed blackened steel