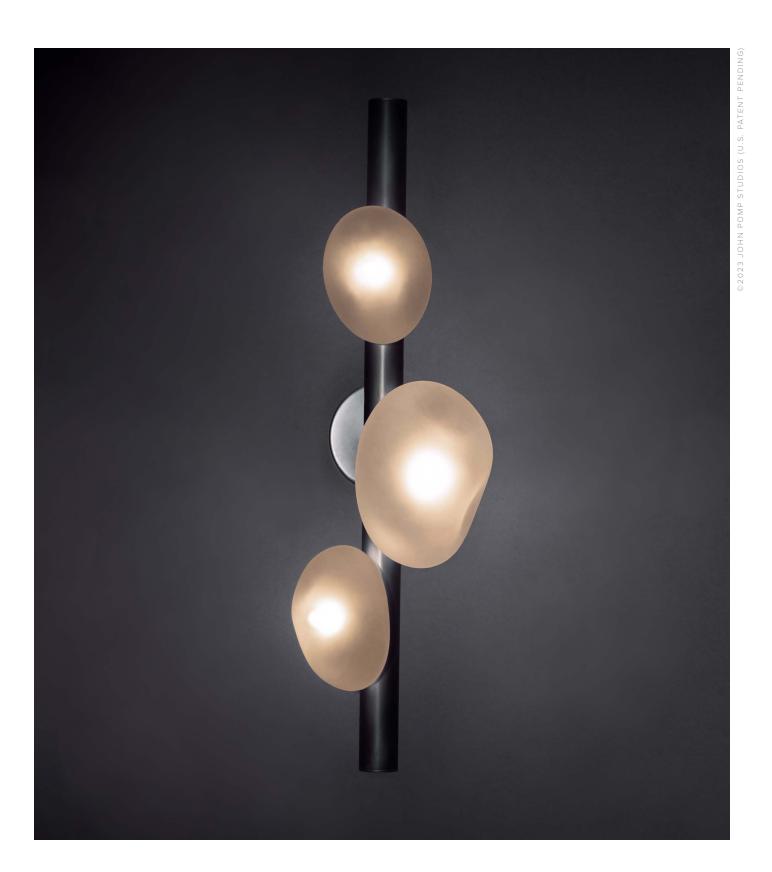

# MATTER SCONCE

MODEL NO: 10361001

Hand blown organic glass crystal forms clustered along monolithic metal structures

#### AS SHOWN (IN PHOTO)

Glass Crystal - soft etched clear Metal - light oil rubbed blackened steel

### DIMENSIONS

8.5"W x 9.75"D x 30"H