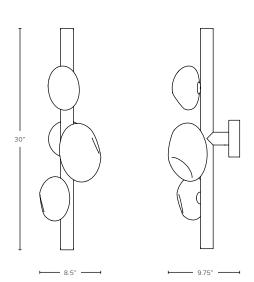

ass crystal forms clustered along monolithic metal structures

#### AS SHOWN (IN PHOTO)

Glass Crystal - soft etched clear Metal - light oil rubbed blackened steel

### DIMENSIONS

8.5"W x 9.75"D x 30"H

## AVAILABLE FINISHES

Glass Crystal - soft etched clear, soft etched olivine\*, soft etched opaline\*, soft etched sepia\*, soft etched smoke\*, soft etched topaz\*

Hand etched glass has naturally variegated surface

Metal - oil rubbed blackened steel, light oil rubbed blackened steel, brushed silver, brushed brass\*, oxidized brass\*

\*premium finish - refer to price guide for additional charges

## ELECTRICAL

2700K, 4W/bulb, 25,000hrs average life

#### ADDITIONAL NOTES

General lead time for standard finishes is 10-12 weeks. Updated lead times provided at time of formal quoting.