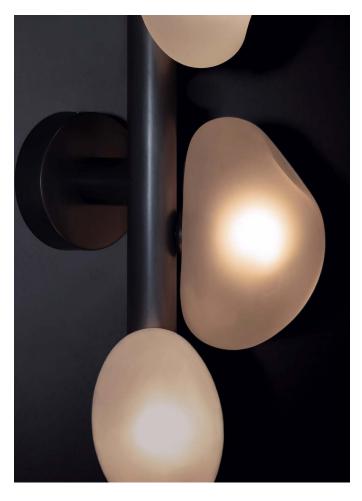

# MATTER SCONCE

MODEL NO: 10361001

Hand blown organic glass crystal forms clustered along monolithic metal structures

#### AS SHOWN (IN PHOTO)

Glass Crystal - soft etched clear Metal - light oil rubbed blackened steel