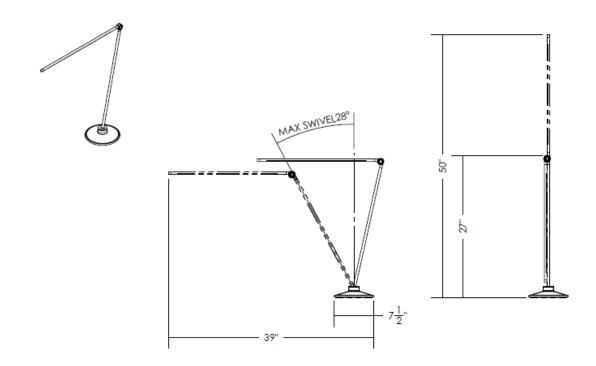

## SPECIFICATIONS

**Typical Lead Time** Some units in stock, please call to confirm lead time

**Color / Finish** Satin Brass

**Body Material** Solid Brass, Cast Iron, PMMA **Size** THIN T (Tall)

**Weight** S – 7 lbs T – 11lbs **Wattage & Lumens** S – 6W, 0-600LM (Dimmable) T – 7W, 0-850LM (Dimmable)

## **MORE INFORMATION & OPTIONS**

Designer Peter Bristol

**Light Quality** 

90 CRI, Clear Lens

**Size Options** S – 40IN extended, 22IN x 18IN, 7IN Base T – 50IN extended, 27IN x 23IN, 7.5IN Base Finish Options Satin Brass Satin Nickel Black Oxide