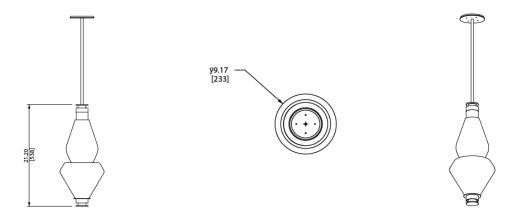

## Specifications:

Dimensions: 11.20" x 21.20" + Stem

28.4 cm x 53.5 cm + Stem

Weight: 20 lbs

Light source: 24V 6 Watt LED (included)

Standard lead time: 12-14 weeks

#### Stem & Canopies:

Standard Stem Lengths: 6", 12", 18" or 24"

Additional Stem Lengths: 30", 36", 42" or 48" (up-charge applies)

Standard Canopy: 5"

Deep Canopy: Dimensions on request.

Custom finishes available upon inquiry.