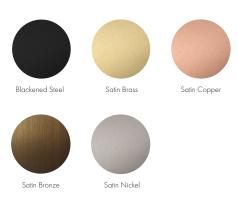

#### Standard Finishes:

Metal: Blackened Steel, Satin Brass, Satin Copper, Satin Bronze or Satin Nickel

Glass Textures: Twisted, Bubbled, Ribbed, Gridded, Dotted & Smoothed

Glass Colours: Smoked Bronze, Smoked Gray, Clear, Opaque Blue, Opaque Pink, Opaque White

#### Metal: