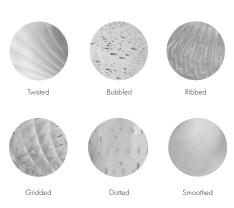

#### Standard Finishes:

Metal: Blackened Steel, Satin Brass, Satin Copper, Satin Bronze or Satin Nickel

Glass Textures: Twisted, Bubbled, Ribbed, Gridded, Dotted & Smoothed

Glass Colours: Smoked Bronze, Smoked Gray, Clear, Opaque Blue, Opaque Pink, Opaque White

#### Glass Textures:

LUNA Kaleido Small Pendant C - With a Dorado Glass Bead

# LUNA Kaleido - Finishes Selection

|        | Twisted | Bubbled | Ribbed   | Gridded | Dotted   | Smoothed |
|--------|---------|---------|----------|---------|----------|----------|
| Dorado |         |         |          |         |          |          |
| Lyra   |         |         |          |         | $\times$ | X        |
| Aras   |         |         |          |         | X        | X        |
| Cygnus |         |         | X        | X       | X        |          |
| Orion  |         |         |          | X       | X        | X        |
| Carina |         | X       | $\times$ | X       | X        |          |