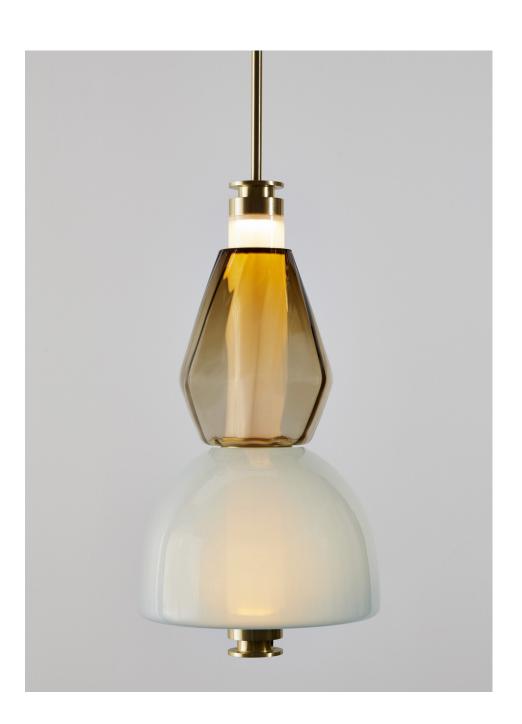

# LUNA Kaleido Small Pendant

in Satin Brass, Smoked Bronze & Opaque Blue

Inspired by a lunar halo, the LUNA is a highly customizable modular light fixture which grows in every direction as its assembly system stems horizontally or vertically. Stacking color upon color of various mouth-blown glass shapes, the series has been designed to offer infinite interpretations of tone, shape and refracted light.

The new Kaleido Collection plays with texture, color and shape to distort light and create magical optical illusions when looking through the glass. Combining soft iridescent colors with patterned textures and delicately shaped glass beads, the Kaleido Collection effortlessly brings together smoked gray, smoked bronze, opaque pink, opaque blue, opaque white and clear colored glass with six new textures and shapes.