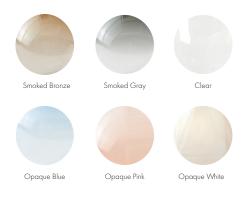

#### Standard Finishes:

Metal: Blackened Steel, Satin Brass, Satin Copper, Satin Bronze or Satin Nickel

Glass Textures: Twisted, Bubbled, Ribbed, Gridded, Dotted & Smoothed

Glass Colours: Smoked Bronze, Smoked Gray, Clear, Opaque Blue, Opaque Pink, Opaque White

### Glass Colors: