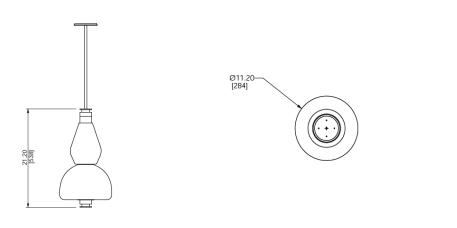

## Specifications:

Dimensions: 11.20" x 21.20" + Stem

28.4 cm x 53.5 cm + Stem

Weight: 20 lbs

Light source: 24V 6 Watt LED (included)

Standard lead time: 12-14 weeks