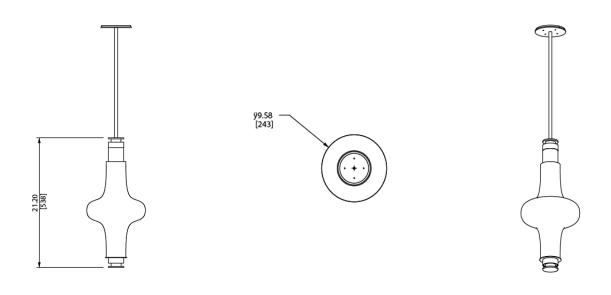

## Specifications:

Dimensions: 11.20" x 21.20" + Stem

28.4 cm x 53.5 cm + Stem

Weight: 20 lbs

Light source: 24V 6 Watt LED (included)

Standard lead time: 12-14 weeks

#### Stem & Canopies:

Standard Stem Lengths: 6", 12", 18" or 24"

Additional Stem Lengths: 30", 36", 42" or 48" (up-charge applies)

Standard Canopy: 5"

Deep Canopy: Dimensions on request.

Custom finishes available upon inquiry.