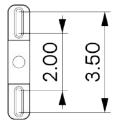

## DESCRIPTION

Mini Orb 3-5

Simple yet finely crafted utilitarian globe light. The canopy and hardware are composed of solid machined brass for their strength and beautiful finishing. The globe is hand-blown glass offered in Opal or Matte White for optimal light diffusion. The fixture comes together with our patented threaded glass system for easy installation and maintenance. Finished and assembled by artisans in our New York studio.

## MATERIALS

Brass, Glass

# METAL FINISHES

Available in All Standard Metal Finishes

## **GLASS FINISHES**

Alabaster, Matte White, Opal

### MOUNTING HARDWARE DIAGRAM





MOUNTING Universal WEIGHT

## LAMPING

G8 Bi-Pin Base. Type T Lamps

BULB INCLUDED (120V USA)

Emery Allen 4.5W G8 Bulb



## CERTIFICATIONS



CE, Damp Locations, Outdoor and Wet Locations, UL and cUL Certified

**DIMENSIONAL DRAWING**