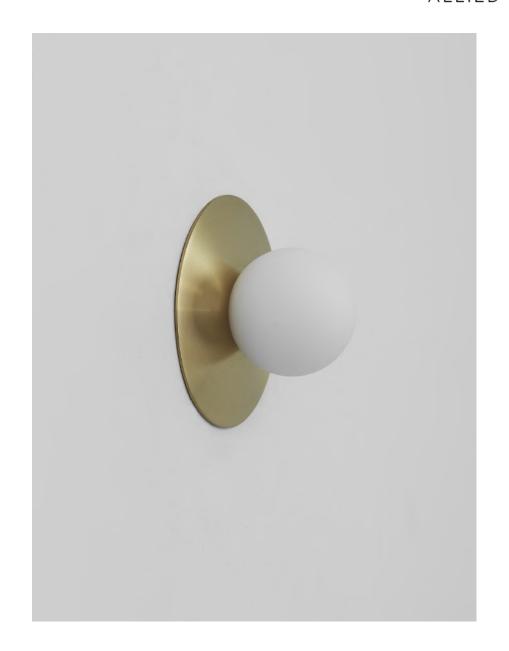

## DESCRIPTION

Mini Orb 3-5

Simple yet finely crafted utilitarian globe light. The canopy and hardware are composed of solid machined brass for their strength and beautiful finishing. The globe is hand-blown glass offered in Opal or Matte White for optimal light diffusion. The fixture comes together with our patented threaded glass system for easy installation and maintenance. Finished and assembled by artisans in our New York studio.

## MATERIALS

Brass, Glass

# METAL FINISHES

Available in All Standard Metal Finishes

## **GLASS FINISHES**

Alabaster, Matte White, Opal