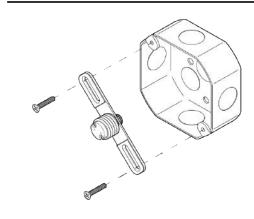

## DESCRIPTION

Mini Orb 3-5

Simple yet finely crafted utilitarian globe light. The canopy and hardware are composed of solid machined brass for their strength and beautiful finishing. The globe is hand-blown glass offered in Opal or Matte White for optimal light diffusion. The fixture comes together with our patented threaded glass system for easy installation and maintenance. Finished and assembled by artisans in our New York studio.

## MATERIALS

Brass, Glass

# METAL FINISHES

Available in All Standard Metal Finishes

## **GLASS FINISHES**

Alabaster, Matte White, Opal

### MOUNTING HARDWARE DIAGRAM





MOUNTING Universal WEIGHT

## LAMPING

G8 Bi-Pin Base. Type T Lamps

BULB INCLUDED (120V USA)

Emery Allen 4.5W G8 Bulb



## CERTIFICATIONS



CE, Damp Locations, Outdoor and Wet Locations, UL and cUL Certified

**DIMENSIONAL DRAWING**