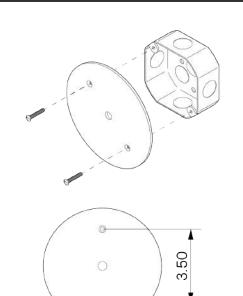

#### MOUNTING HARDWARE DIAGRAM

| MOUNTING  | WEIGHT  |
|-----------|---------|
| Universal | 3.75 lb |