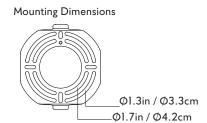

## Sconce 01

Series Moonrise

Product Sconce 01

Sconce 01

 $\frac{Dimensions}{H\ 10.8in\ /\ 27.5cm\ x\ W\ 12.lin\ /\ 30.7cm\ x} \ D\ 4in\ /\ 10.16cm$ 

Weight 5lb / 2.3kg

Materials

Acrylic, Steel, Aluminum