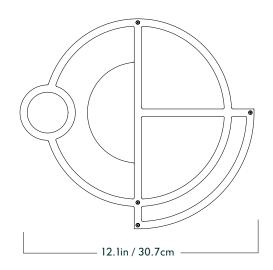

## Sconce 01

Series Moonrise

Product Sconce 01

Sconce 01

 $\frac{Dimensions}{H\ 10.8in\ /\ 27.5cm\ x\ W\ 12.lin\ /\ 30.7cm\ x} \ D\ 4in\ /\ 10.16cm$ 

Weight 5lb / 2.3kg

Materials

Acrylic, Steel, Aluminum