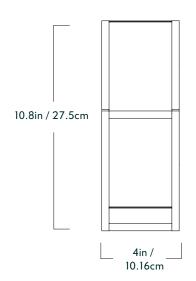

## Sconce 01

Series Moonrise

Product Sconce 01

Sconce 01

 $\frac{Dimensions}{H\ 10.8in\ /\ 27.5cm\ x\ W\ 12.lin\ /\ 30.7cm\ x} \ D\ 4in\ /\ 10.16cm$ 

Weight 5lb / 2.3kg

Materials

Acrylic, Steel, Aluminum