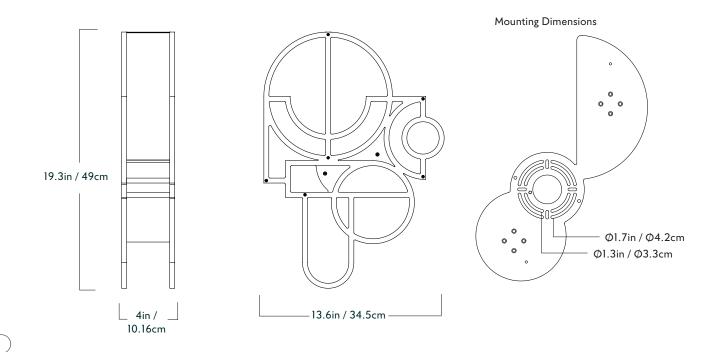

## Moonrise

<u>Series</u> Moonrise

Product Sconce 02

<u>Dimensions</u> H 19.3in / 49cm x W 13.6in / 34.5cm x D 4in / 10.16cm

Weight 7.5lb / 3.4kg

<u>Materials</u> Acrylic, Steel, Aluminum