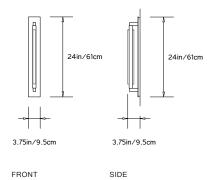

#### **Dimensions:**

W 3.5in/8.9cm x D 3.75in/9.5cm x H 24in/61cm

#### Mounting:

3.5in/8.9cm W x 24in/61cm L mounting plate in matching metal finish. Requires single gang junction box in orientation of fixture.