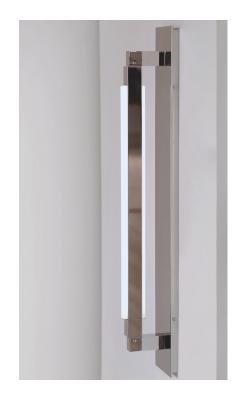

## **PRIS BAR SCONCE**

#### Materials:

Solid Brass, Machined Aluminum, LED

### **Metal Finish Options:**

Standard: Satin Brass, Polished Nickel Upgrades: Brushed Nickel, Polished Brass, Antique Brass, Dark Bronze, Black Brass