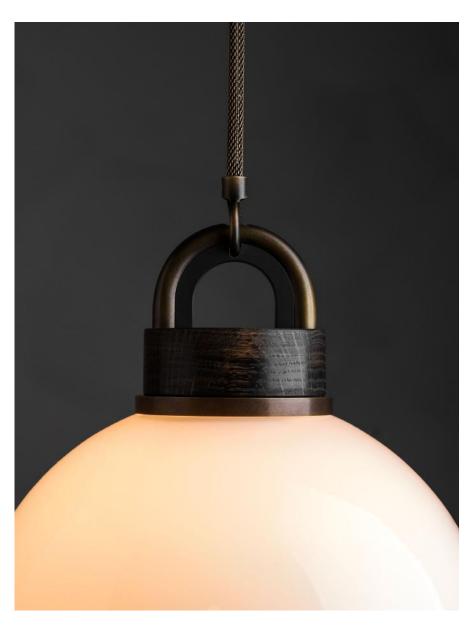

#### DESCRIPTION

We are excited to present the Pulley Pendant. Pulley is a height-adjustable pendant system custom-designed and produced for each customer's unique interior. A solid brass weight, carefully combined with brass and hardwood details, counterbalances a blown glass globe. The pulley apparatus allows for smooth adjustment of the brass mesh wire length, allowing designers to dial in the final position on-site easily. Pulley blends fun and interactive design with serious attention to detail, luxury materials, and artisan craftsmanship.