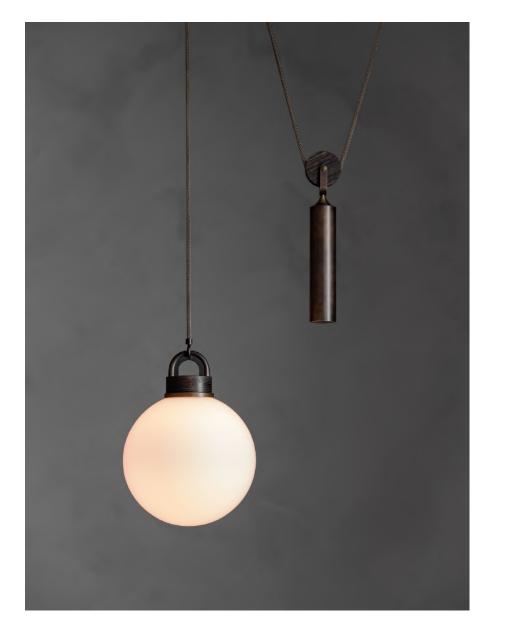

#### DESCRIPTION

We are excited to present the Pulley Pendant. Pulley is a height-adjustable pendant system custom-designed and produced for each customer's unique interior. A solid brass weight, carefully combined with brass and hardwood details, counterbalances a blown glass globe. The pulley apparatus allows for smooth adjustment of the brass mesh wire length, allowing designers to dial in the final position on-site easily. Pulley blends fun and interactive design with serious attention to detail, luxury materials, and artisan craftsmanship.