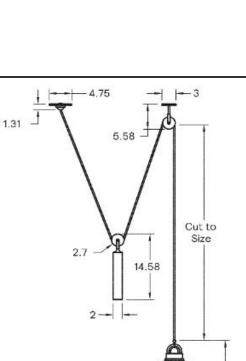

#### WOOD FINISHES

DIMENSIONAL DRAWING

Available in All Standard Wood Finishes

10