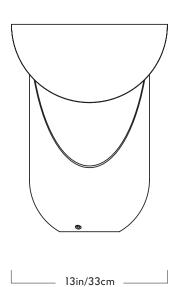

## Series Bounce

**Product** Table

Dimensions

H 17in/44cm x W 22.5in/57cm x D 13in/33cm

Weight 6lb/2.7kg