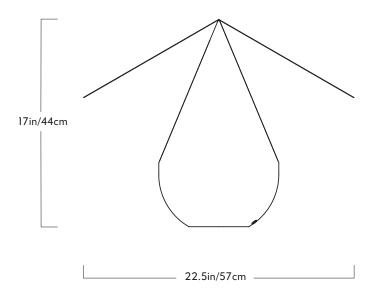

## Series Bounce

**Product** Table

Dimensions

H 17in/44cm x W 22.5in/57cm x D 13in/33cm

Weight 6lb/2.7kg