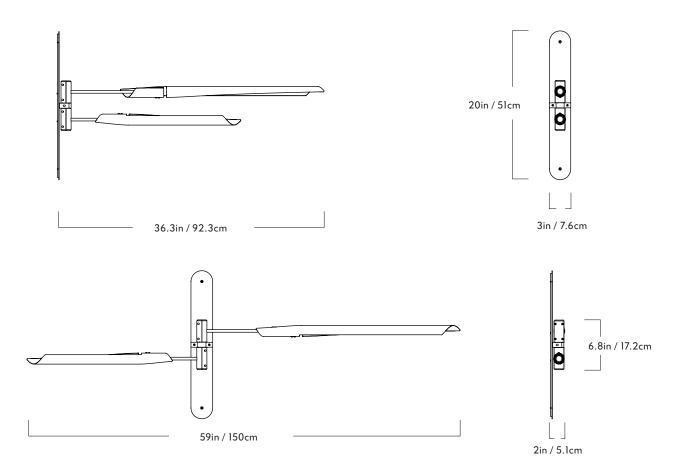

## Series Boden

Bodon

Product Sconce 02

Dimensions

L 59in / 150cm x H 2in / 5.1cm x H 20in / 51cm

Weight 7/7lb / 3.5kg

7/71b / 3.3kg

Materials Brass, Aluminum Finishes/Colors

Brushed Brass, Gloss Black & White

**Backplate** 

3-inch x 20.0-inch rounded rectangular backplate in matching metal finish

Certifications UL/cUL (120V) CE (240V) 120V Illumination Integrated LED

Wattage: 17W Lumens: 880 Lumens est.