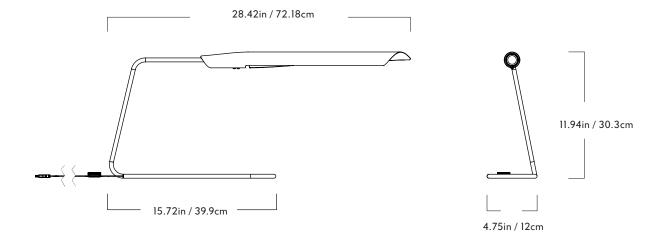

## Boden

<u>Series</u> Boden

Product Desk lamp

Dimensions L 28.42in / 72.18cm x W 4.75in / 12cm x H 11.94in / 30.3cm

Weight 2.2lb / lkg

Materials Brass, Aluminum