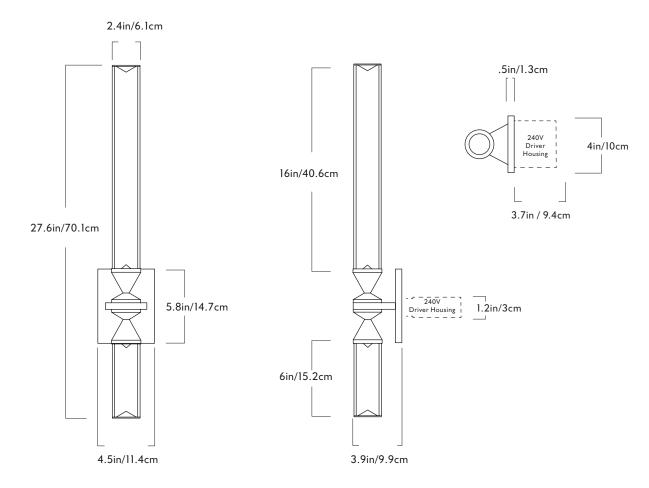

## Sconce 02

 $\frac{\text{Series}}{\text{Castle}}$ 

Product Sconce 02

Dimensions

H 27.6in/70.1cm x W 4.5in/11.4cm x D 3.9in/9.9cm

 $\frac{\text{Weight}}{\text{N/A}}$ 

Materials

Machined aluminum, glass

<u>Finishes / Colors</u> Black, bronze, brushed brass

Glass Options Clear, cream, smoke

Back Plate Rectangle in matching metal finish

Certifications
UL, cUL (120V)
CE,CB (240V)

120V LED Illumination Integrated LED Wattage: 10 Watts