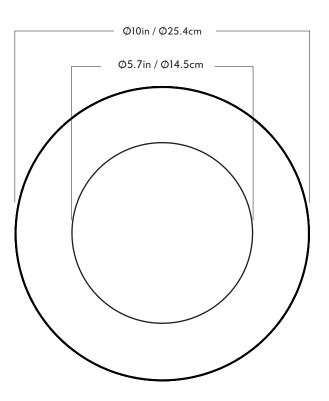

## Bell

<u>Series</u> Bell

Product Sconce 01

Dimensions L 10in / 25.4cm x W 10in / 25.4cm x D 3.9in / 9.9cm

Weight 4.4lb / 2kg

Materials Brass, Glass