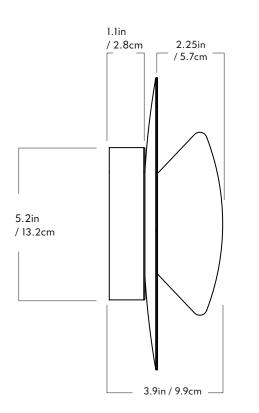

## Bell

<u>Series</u> Bell

Product Sconce 01

Dimensions L 10in / 25.4cm x W 10in / 25.4cm x D 3.9in / 9.9cm

Weight 4.4lb / 2kg

Materials Brass, Glass