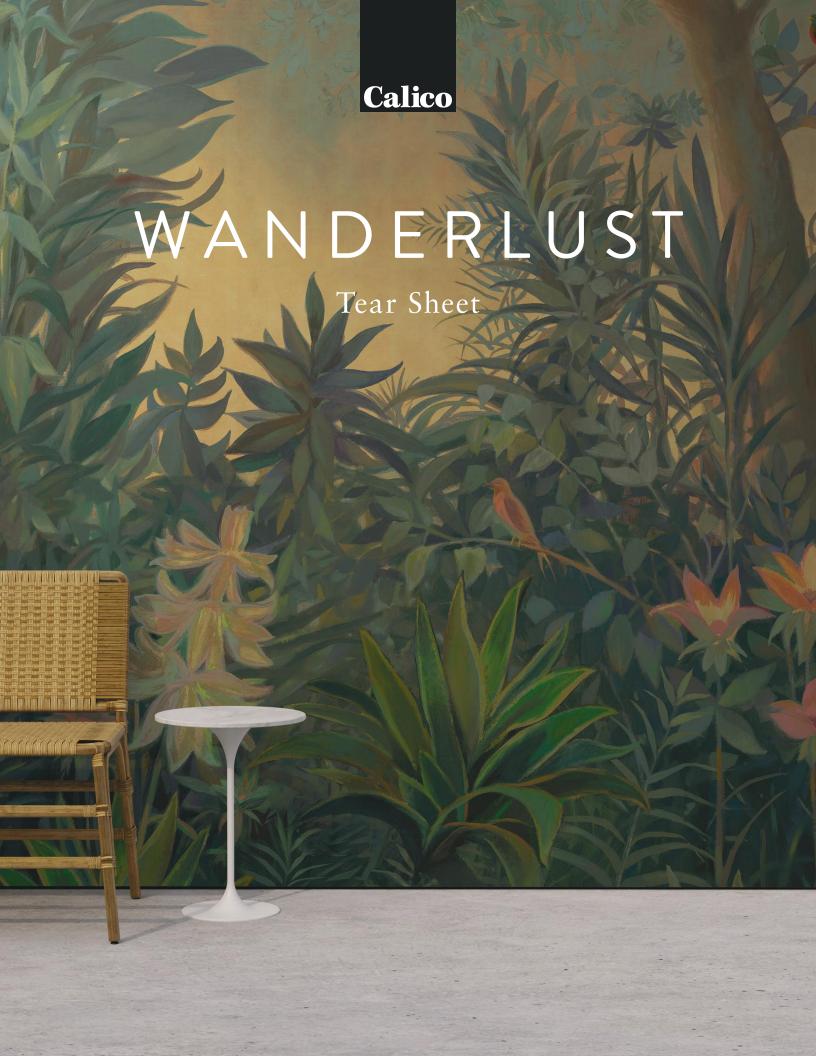

# Wanderlust inviting the viewer into a fantastical rainforest.



## Wanderlust

### Specifications | Residential Substrate

Suitable for residential and some commercial projects

#### **DETAILS**

Printed in panels to fit your specific space

Printed to order

Pricing available upon request

Sold by the square foot

Lead time 8 – 12 weeks

Rush options and custom colors available

Printed in USA

#### **TESTING**

(US) ASTM E 84 class A fire rating (EU) EN 15102 class D, s3 /d2

#### **SPECS**

Residential-grade paper-backed metal leaf

Non-repeating mural

Panels trim to 35" wide, including overlap

7.2 oz per square yard (244 g per linear meter)

Smooth metallic surface with hand-applied leaf

#### ENVIRONMENTAL

Heavy metal free

Formaldehyde free

PVC free

#### INSTALLATION

Profe